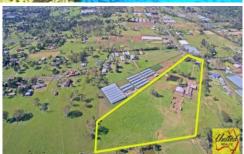

## **50 Devonshire Road Rossmore NSW**

6 2 -

**Price** : \$ 4,510,000 **Land Size** : 14.02 Acres

View: https://www.acreagesales.com.au/2714662

**Shane Brown** 0246572166

**Edwin Borg** 0418236274

## 2 Homes on 14 Acres in Rossmore!

A rare opportunity to secure approx. 14.02 acres (approx. 5.67 Ha) of cleared and slightly elevating land which also consists of two homes in the "next big thing" suburb of Rossmore. Capitalise on the future with massive infrastructure projects like the Bringelly/Northern Road upgrades and the already established Leppington Train Station proposed to extend through to Rossmore, Bringelly and the Badgerys Creek Airport site.