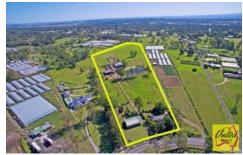

## **50 Devonshire Road Rossmore NSW**

6 2 -

**Price** : \$ 4,510,000 **Land Size** : 14.02 Acres

View: https://www.acreagesales.com.au/2714662

**Shane Brown** 0246572166

**Edwin Borg** 0418236274

## 2 Homes on 14 Acres in Rossmore!

A rare opportunity to secure approx. 14.02 acres (approx. 5.67 Ha) of cleared and slightly elevating land which also consists of two homes in the "next big thing" suburb of Rossmore. Capitalise on the future with massive infrastructure projects like the Bringelly/Northern Road upgrades and the already established Leppington Train Station proposed to extend through to Rossmore, Bringelly and the Badgerys Creek Airport site.