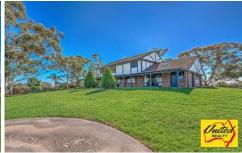

415 Bobs Range Road Orangeville NSW

5 🛺 3 🚆 2 😭

**Price** : \$ 1,085,000 **Land Size** : 5.21 Acres

View: https://www.acreagesales.com.au/2703944

Edwin Borg 0418236274

## Large 5 Bedroom Home with Views Forever

This beautiful two storey home is situated on approx. 5.21 acres of gently undulating land (approx. 2.108 Ha) with gorgeous 360 degree views. The property features high raked ceilings and exposed timber beams, 5 large bedrooms all with built-ins and large walk-in robe and en-suite to main. Spacious study, good-sized formal lounge and dining, rumpus room and large main bathroom with separate vanity. Boasting spacious kitchen with island bench and dishwasher, open plan informal dining area, second living area, walk-in linen cupboard and internal laundry with external access and separate toilet. Featuring a large double garage with internal access and x2 approx. 110,000L water tanks, this property would make a great family home. Properties like this are hard to come by and do not last long so be quick to inspect!