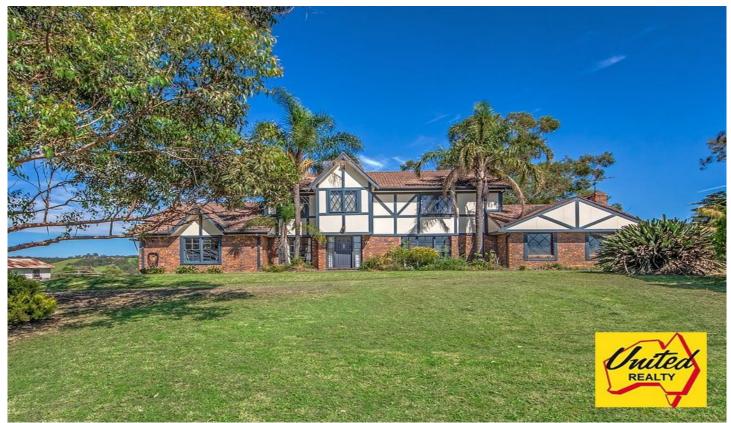

415 Bobs Range Road Orangeville NSW

5 🛺 3 🚆 2 😭

**Price** : \$ 1,085,000 **Land Size** : 5.21 Acres

View: https://www.acreagesales.com.au/2703944

Edwin Borg 0418236274

## Large 5 Bedroom Home with Views Forever

This beautiful two storey home is situated on approx. 5.21 acres of gently undulating land (approx. 2.108 Ha) with gorgeous 360 degree views. The property features high raked ceilings and exposed timber beams, 5 large bedrooms all with built-ins and large walk-in robe and en-suite to main. Spacious study, good-sized formal lounge and dining, rumpus room and large main bathroom with separate vanity. Boasting spacious kitchen with island bench and dishwasher, open plan informal dining area, second living area, walk-in linen cupboard and internal laundry with external access and separate toilet. Featuring a large double garage with internal access and x2 approx. 110,000L water tanks, this property would make a great family home. Properties like this are hard to come by and do not last long so be quick to inspect!