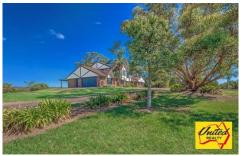

415 Bobs Range Road Orangeville NSW

5 🛺 3 🚆 2 😭

**Price** : \$ 1,085,000 **Land Size** : 5.21 Acres

View: https://www.acreagesales.com.au/2703944

Edwin Borg 0418236274

## Large 5 Bedroom Home with Views Forever

This beautiful two storey home is situated on approx. 5.21 acres of gently undulating land (approx. 2.108 Ha) with gorgeous 360 degree views. The property features high raked ceilings and exposed timber beams, 5 large bedrooms all with built-ins and large walk-in robe and en-suite to main. Spacious study, good-sized formal lounge and dining, rumpus room and large main bathroom with separate vanity. Boasting spacious kitchen with island bench and dishwasher, open plan informal dining area, second living area, walk-in linen cupboard and internal laundry with external access and separate toilet. Featuring a large double garage with internal access and x2 approx. 110,000L water tanks, this property would make a great family home. Properties like this are hard to come by and do not last long so be quick to inspect!