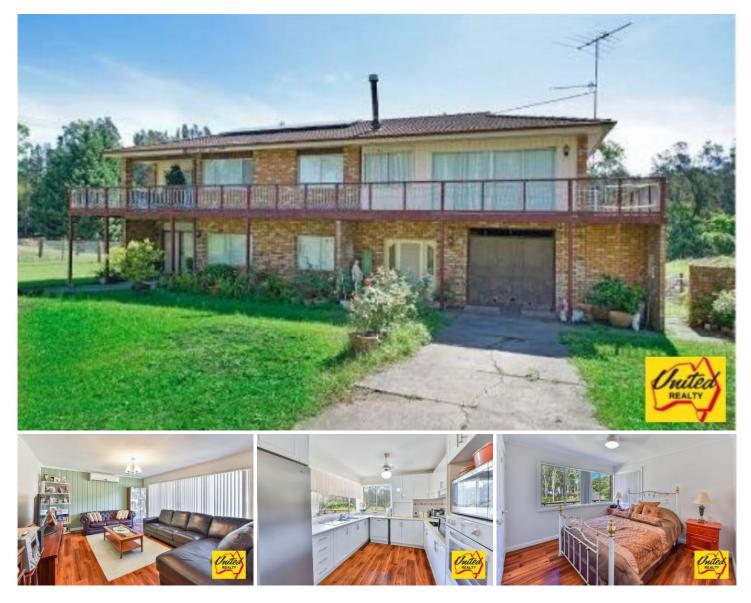

26 Milford Road Ellis Lane NSW

6 🛤 4 🚰 1 🚘

Price: \$ 830,000Land Size: 1.11 AcresView: https://www.acreagesales.com.au/2685548

Tanya Novek 0423426454

Great Family Home with Side Access on Over an Acre

If you are looking for entrance into the acreage market, then this property is the perfect choice. A great family home positioned on an approx. 1.11 acre (approx. 4499 sq.m) block of land that is situated in the sought after suburb of Ellis Lane. Also offering a teenagers retreat or in-law accommodation with separate entrance and own laundry. In a nice quiet street there is plenty of room for the kids to run around, the property is pet friendly and there is space for a pool (subject to council approval). Only a few minutes' drive to Camden Town Centre.

Features include:

- 6 large bedrooms with built-in wardrobes and en-suite and walk-in robe to the master bedroom
- Dining area adjoining the modern kitchen with electric stove and dishwasher
- Lovely sundrenched lounge room
- Main bathroom with separate toilet
- Laundry with shower and separate toilet
- 32 solar panels for electricity
- Timber flooring throughout
- Split system air-conditioning and ceiling fans
- Single garage
- Large brick shed at the back of the property with concrete slab