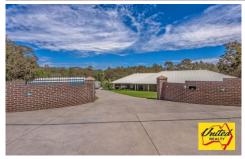

## Private Rural Retreat

Secluded approx. 5.07 acre (approx. 2.053 Ha) property in peaceful cul-de-sac location, fully fenced and highlighted by impressive brick pillars and auto entry gate. Master built approx. 8 year old elegant family residence purposely designed and positioned to take advantage of the captivating rural outlook. Boasting 4 bedrooms, 2 with en-suite bathrooms, large walk-in robe to master, built-in robes to others, plus study. Formal entry, large formal living and dining room as well as sound insulated media room. Stunning rural views from the floor to ceiling windows in the open-plan casual living and dining areas. High quality galley kitchen with stone tops and walk-in pantry. Features include ducted air, walk-in linen, walk-in wine storage cupboard, solar panels and internal access to auto double garage that offers two storage rooms, one with air conditioning. Enjoy the outdoors all year round with the large entertainment pavilion set up with built-in barbeque, preparation benches, storage, ceiling fans and water feature positioned adjacent to the solar heated, saltwater in-ground swimming pool. Also has a large dam and an approx. 18m x 10m American style barn that boasts an approx. 5 metre awning extension, a 1 bedroom teenage retreat with bathroom and kitchenette and a series of high quality dog runs with related facilities. An exceptional lifestyle rural retreat that your family will be proud to call home.