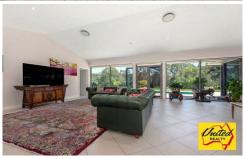

## Private Rural Retreat

Secluded approx. 5.07 acre (approx. 2.053 Ha) property in peaceful cul-de-sac location, fully fenced and highlighted by impressive brick pillars and auto entry gate. Master built approx. 8 year old elegant family residence purposely designed and positioned to take advantage of the captivating rural outlook. Boasting 4 bedrooms, 2 with en-suite bathrooms, large walk-in robe to master, built-in robes to others, plus study. Formal entry, large formal living and dining room as well as sound insulated media room. Stunning rural views from the floor to ceiling windows in the open-plan casual living and dining areas. High quality galley kitchen with stone tops and walk-in pantry. Features include ducted air, walk-in linen, walk-in wine storage cupboard, solar panels and internal access to auto double garage that offers two storage rooms, one with air conditioning. Enjoy the outdoors all year round with the large entertainment pavilion set up with built-in barbeque, preparation benches, storage, ceiling fans and water feature positioned adjacent to the solar heated, saltwater in-ground swimming pool. Also has a large dam and an approx. 18m x 10m American style barn that boasts an approx. 5 metre awning extension, a 1 bedroom teenage retreat with bathroom and kitchenette and a series of high quality dog runs with related facilities. An exceptional lifestyle rural retreat that your family will be proud to call home.