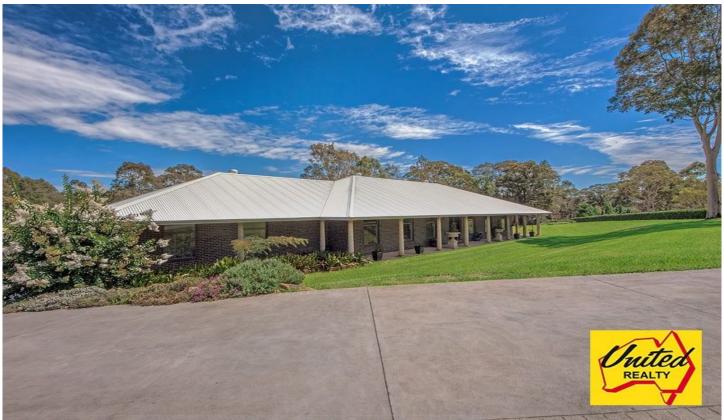

## Private Rural Retreat

Secluded approx. 5.07 acre (approx. 2.053 Ha) property in peaceful cul-de-sac location, fully fenced and highlighted by impressive brick pillars and auto entry gate. Master built approx. 8 year old elegant family residence purposely designed and positioned to take advantage of the captivating rural outlook. Boasting 4 bedrooms, 2 with en-suite bathrooms, large walk-in robe to master, built-in robes to others, plus study. Formal entry, large formal living and dining room as well as sound insulated media room. Stunning rural views from the floor to ceiling windows in the open-plan casual living and dining areas. High quality galley kitchen with stone tops and walk-in pantry. Features include ducted air, walk-in linen, walk-in wine storage cupboard, solar panels and internal access to auto double garage that offers two storage rooms, one with air conditioning. Enjoy the outdoors all year round with the large entertainment pavilion set up with built-in barbeque, preparation benches, storage, ceiling fans and water feature positioned adjacent to the solar heated, saltwater in-ground swimming pool. Also has a large dam and an approx. 18m x 10m American style barn that boasts an approx. 5 metre awning extension, a 1 bedroom teenage retreat with bathroom and kitchenette and a series of high quality dog runs with related facilities. An exceptional lifestyle rural retreat that your family will be proud to call home.