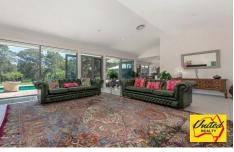

## Private Rural Retreat

Secluded approx. 5.07 acre (approx. 2.053 Ha) property in peaceful cul-de-sac location, fully fenced and highlighted by impressive brick pillars and auto entry gate. Master built approx. 8 year old elegant family residence purposely designed and positioned to take advantage of the captivating rural outlook. Boasting 4 bedrooms, 2 with en-suite bathrooms, large walk-in robe to master, built-in robes to others, plus study. Formal entry, large formal living and dining room as well as sound insulated media room. Stunning rural views from the floor to ceiling windows in the open-plan casual living and dining areas. High quality galley kitchen with stone tops and walk-in pantry. Features include ducted air, walk-in linen, walk-in wine storage cupboard, solar panels and internal access to auto double garage that offers two storage rooms, one with air conditioning. Enjoy the outdoors all year round with the large entertainment pavilion set up with built-in barbeque, preparation benches, storage, ceiling fans and water feature positioned adjacent to the solar heated, saltwater in-ground swimming pool. Also has a large dam and an approx. 18m x 10m American style barn that boasts an approx. 5 metre awning extension, a 1 bedroom teenage retreat with bathroom and kitchenette and a series of high quality dog runs with related facilities. An exceptional lifestyle rural retreat that your family will be proud to call home.