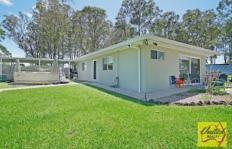

## Property consists of:

- 3 bedrooms all with mirrored built-in robes
- Quality kitchen with stainless steel appliances, dish drawer and stone bench tops
- Large laundry with plenty of storage and a toilet
- Formal dining room
- Plantation shutters
- Modern bathroom with floor to ceiling tiles
- Ducted air-conditioning
- Down lights throughout
- Large shed
- Large one bedroom granny flat
- Approx. 5.04 acres (approx. 2.03 Ha)