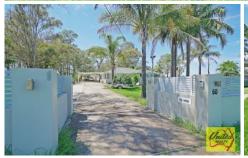

## Property consists of:

- 3 bedrooms all with mirrored built-in robes
- Quality kitchen with stainless steel appliances, dish drawer and stone bench tops
- Large laundry with plenty of storage and a toilet
- Formal dining room
- Plantation shutters
- Modern bathroom with floor to ceiling tiles
- Ducted air-conditioning
- Down lights throughout
- Large shed
- Large one bedroom granny flat
- Approx. 5.04 acres (approx. 2.03 Ha)