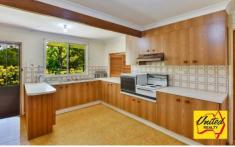

## More features include:

- Formal lounge with wood burning fire place
- Large living room and eat-in kitchen
- 4 bedrooms, with the master featuring an en-suite
- Original main bathroom
- Laundry with toilet and shower