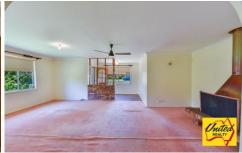

## More features include:

- Formal lounge with wood burning fire place
- Large living room and eat-in kitchen
- 4 bedrooms, with the master featuring an en-suite
- Original main bathroom
- Laundry with toilet and shower