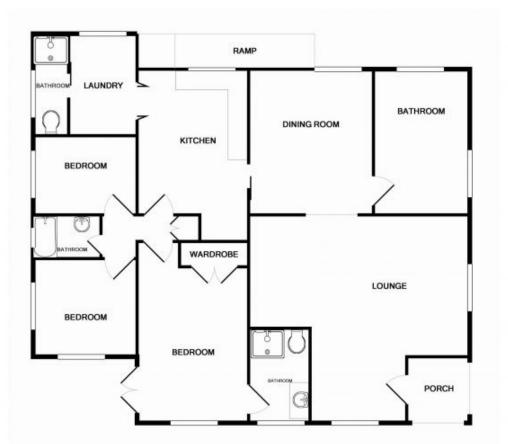

## More features include:

- Formal lounge with wood burning fire place
- Large living room and eat-in kitchen
- 4 bedrooms, with the master featuring an en-suite
- Original main bathroom
- Laundry with toilet and shower

## 17 MILFORD ROAD ELLIS LANE

DISCLAMER: THIS IS FOR ILLUSTRATIVE PURPOSES ONLY, ALL DIMENSIONS ARE APPROXIMATE AND DOES NOT CONSTITUTE A LEGAL DOCUMENT