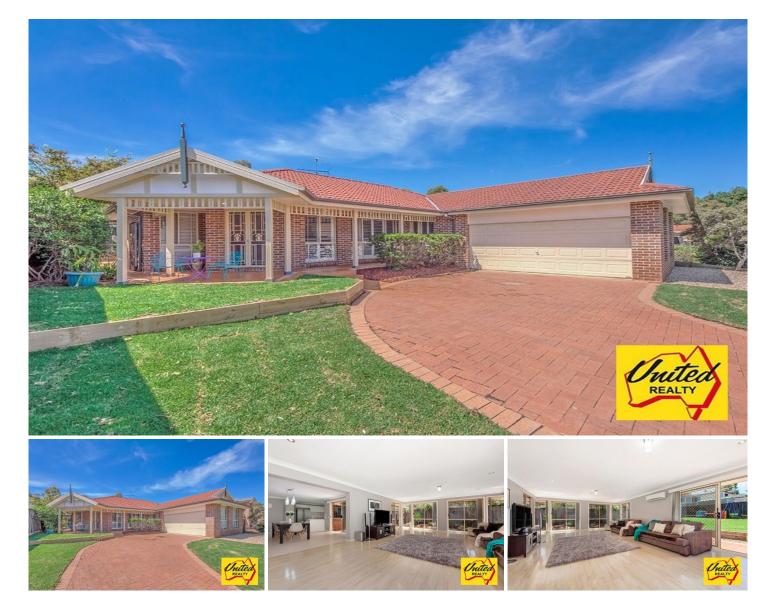

## Peaceful Location, 715 Sq.m Block

Walk to the beautiful Cascades duck ponds and shops from this spacious family home. Freshly painted throughout, boasting 4 bedrooms, en-suite and walk-in robe to master with built-in robes to others. Large formal lounge room with walk-in linen, casual dining/family room plus rumpus room with split system air-conditioning. Galley kitchen with walk-in pantry plus new stainless steel stove and hotplate.

Large yard for the kids, plenty of room for a pool, and entertain family and friends under the pergola. Internal access to double garage plus extra off street parking to suit boat or trailer. Don't miss the opportunity to secure an immaculate home where all the hard work has been done ready for you to enjoy.