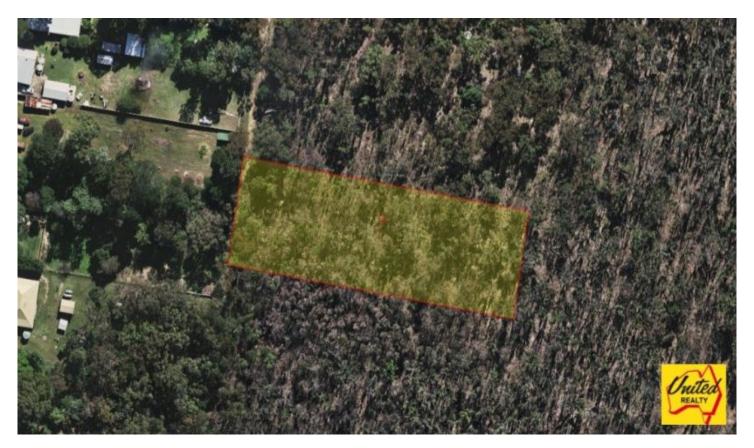

## **Balmoral**

**Price** : \$ 150,000 **Land Size** : 1.18 Acres

View: https://www.acreagesales.com.au/2629067

Edwin Borg 0418236274

## **Balmoral Estate**

Presenting this opportunity to purchase a beautifully situated parcel of land, located in a private lane just off popular Station Street. Ideal for someone looking to build their dream home on this private block with bush views. Absolutely priced to sell so make your move today! Land size approx. 1.18 acre (approx. 0.47 Ha).