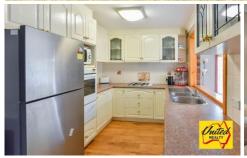

## Family Home, Teenagers Retreat, Side Access

Great opportunity to purchase this well presented 3 bedroom residence on an approx. 639.8 sq.m block of land. Offering a generous floor plan with spacious bedrooms all with built-in wardrobes and master bedroom has en-suite access from modern main bathroom. Modern kitchen, dining area, family room and separate lounge, laundry with external access, ceiling fans and split system air-conditioning.