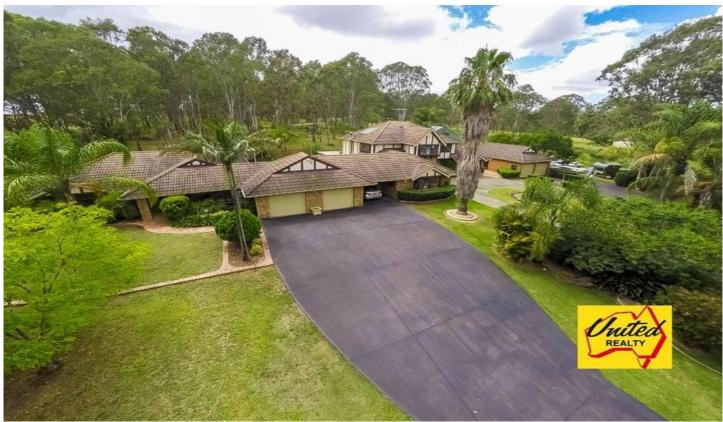

## Rossmore

9 📭 5 🚰 13 😭

**Price** : \$ 3,100,000 **Land Size** : 5 Acres

View: https://www.acreagesales.com.au/2611844

Edwin Borg 0418236274

Presenting a very rare opportunity to purchase an approx. 5 acre (approx. 2.02 Ha) property with two quality family homes and a possible third living space with almost every feature you can think of. The main residence boasts a large formal and casual living areas, master bedroom with parents retreat, built-in robe and en-suite. There is built-in wardrobes to another 3 bedrooms, quality timber kitchen, study and so much more.

The entire property oozes quality inside and out and has extras galore including a rumpus/games room & bar room. Huge, high clearance shed, sparkling in-ground swimming pool, multiple outdoor under-cover entertaining areas, concrete driveway, landscaped gardens, alarm and intercom systems, ducted air-conditioning and vacuum, several fire places, electric gates and too many more features to mention.

All of this and more in one of the finest streets of Rossmore with excellent potential for development being in the South-West Growth Centre.

Photo identification must be presented to the agent by all parties prior to inspections. All care has been taken in providing accurate information in this advertisement. However, prospect purchasers are to rely on their own enquiries.