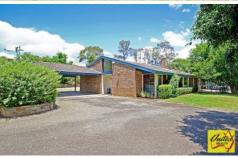

## 335 Bobs Range Road Orangeville NSW

3 2 7

**Price** : \$ 1,160,000 **Land Size** : 10.04 Acres

View: https://www.acreagesales.com.au/2609478

Edwin Borg 0418236274

## 10.04 Glorious Acres with Home + Separate Accommodation

Every room from this property has a different aspect of the rural views to take in. Property consists of:

- Long road frontage
- 3 bedroom brick home with en-suite, plus study
- Separate accommodation would suit many uses e.g. home office, in-law accommodation, store room, or potential granny flat (subject to council approval)
- Useable approx. 10.04 acre (approx. 4.064 Ha) block
- Renovated kitchen
- Bitumen drive way
- Fully fenced
- Large dam suitable for horses or live stock
- Large windows letting in plenty of natural light and views