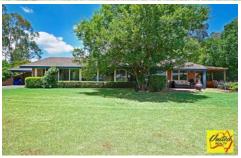

## 335 Bobs Range Road Orangeville NSW

3 2 7

**Price** : \$ 1,160,000 **Land Size** : 10.04 Acres

View: https://www.acreagesales.com.au/2609478

Edwin Borg 0418236274

## 10.04 Glorious Acres with Home + Separate Accommodation

Every room from this property has a different aspect of the rural views to take in. Property consists of:

- Long road frontage
- 3 bedroom brick home with en-suite, plus study
- Separate accommodation would suit many uses e.g. home office, in-law accommodation, store room, or potential granny flat (subject to council approval)
- Useable approx. 10.04 acre (approx. 4.064 Ha) block
- Renovated kitchen
- Bitumen drive way
- Fully fenced
- Large dam suitable for horses or live stock
- Large windows letting in plenty of natural light and views