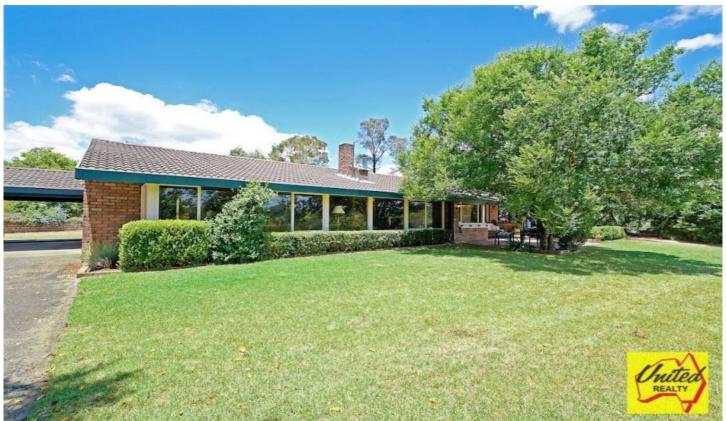

## 335 Bobs Range Road Orangeville NSW

3 2 7

**Price** : \$ 1,160,000 **Land Size** : 10.04 Acres

View: https://www.acreagesales.com.au/2609478

Edwin Borg 0418236274

## 10.04 Glorious Acres with Home + Separate Accommodation

Every room from this property has a different aspect of the rural views to take in. Property consists of:

- Long road frontage
- 3 bedroom brick home with en-suite, plus study
- Separate accommodation would suit many uses e.g. home office, in-law accommodation, store room, or potential granny flat (subject to council approval)
- Useable approx. 10.04 acre (approx. 4.064 Ha) block
- Renovated kitchen
- Bitumen drive way
- Fully fenced
- Large dam suitable for horses or live stock
- Large windows letting in plenty of natural light and views