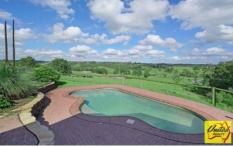

## Property boasts:

- 4 large bedrooms with built-ins to all and walk-in robes and en-suite to main
- Study or possible 5th bedroom
- Large open-plan kitchen living and dining
- Large upstairs master bedroom with glorious views of the rural landscape
- Large games room with multiple purposes could suit a teenagers retreat, man cave, possible in-law accommodation with access to internal laundry and bathroom
- 3 car garage
- Machinery shed
- In-ground swimming pool
- 3 large dams and fertile soil for growing livestock