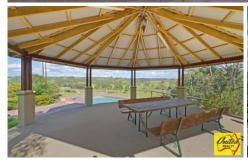

## Property boasts:

- 4 large bedrooms with built-ins to all and walk-in robes and en-suite to main
- Study or possible 5th bedroom
- Large open-plan kitchen living and dining
- Large upstairs master bedroom with glorious views of the rural landscape
- Large games room with multiple purposes could suit a teenagers retreat, man cave, possible in-law accommodation with access to internal laundry and bathroom
- 3 car garage
- Machinery shed
- In-ground swimming pool
- 3 large dams and fertile soil for growing livestock