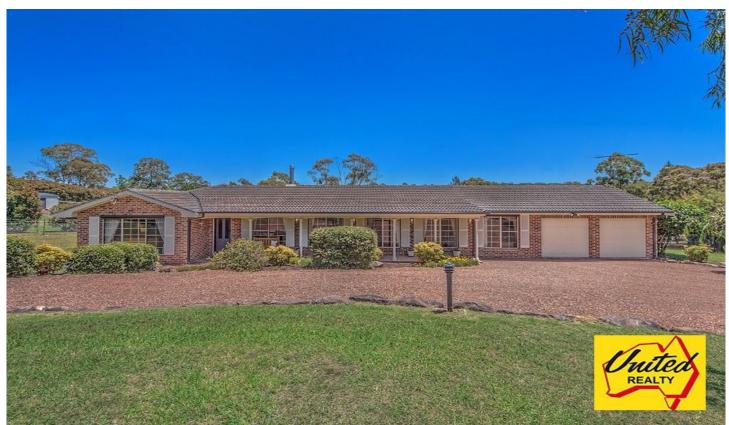

## When Only the Best Will Do!

Presenting this immaculate 4 bedroom home, set on approx. 1.09 acres (approx. 4,428 sq.m) of landscaped grounds, accessed through an automatic gate. The home boasts 4 large bedrooms with built-in robes to all and an en-suite to main. Great living spaces throughout the home with formal lounge and dining, family room and casual dining, large rumpus room plus double garage. For heating and cooling the home has ducted air-conditioning, ceiling fans and a large combustion fireplace. Also including an alarm system, intercom and walk-in linen cupboard. Galley style timber kitchen with dishwasher overlooks the amazing outdoor entertaining area. The pergola is completely constructed from merbau timber with roll down blinds to provide shade and privacy. Perfect area to entertain or just sit and watch the children play. Don't miss the opportunity to inspect this impressive home. It won't last long!