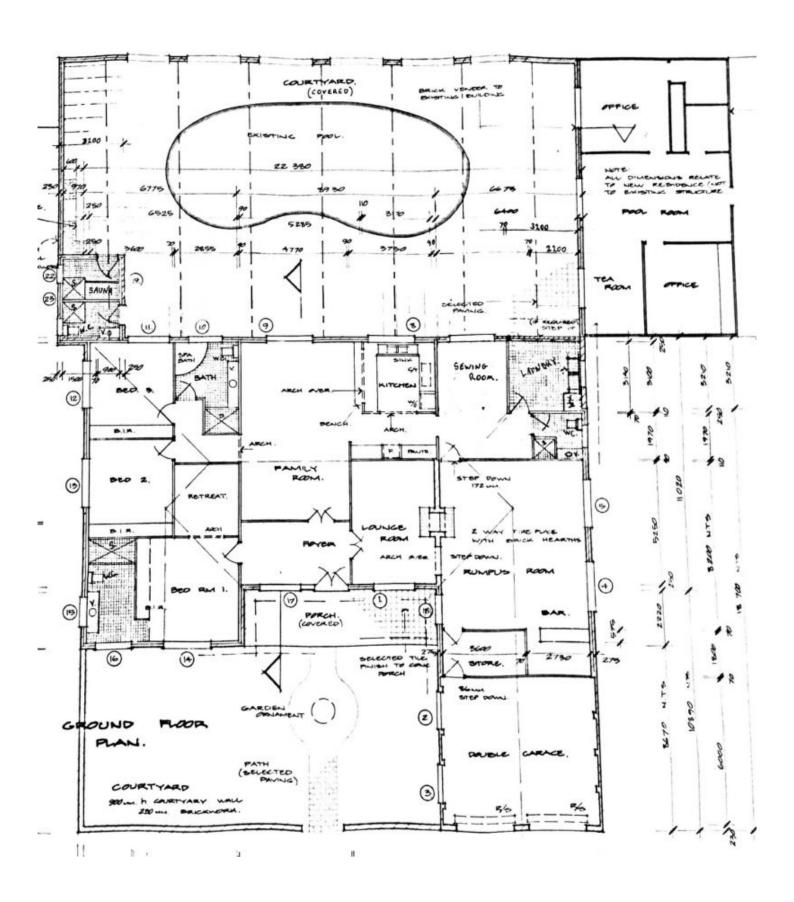

## **Outstanding Investment!**

This outstanding home is situated on approx. 5.22 acres (approx. 2.11 Ha) zoned IN1 General Industrial in a great location within walking distance to masters and a prime position within newly developed thriving commercial hub. Featuring 3 large bedrooms all with mirrored built-ins, huge "his and hers" walk-in robe and an en-suite to main. Presenting large formal lounge with fire place, huge sunken rumpus/billiard room complete with a wet-bar and walk in store room. Boasting a large timber kitchen with 2 spacious dining areas and tiled flooring, spacious internal laundry and powder room with shower. The features continue outside, including a large pool area complete with a built-in BBQ and large pool house/gym featuring sauna and shower and separate second toilet and shower room. This property also includes a fully self-contained granny flat (subject to council approval) adjoining the large 12x24x4m concrete slab machinery shed complete with mezzanine and large storage room. This property has a lot to offer and with its great location it will not last long.