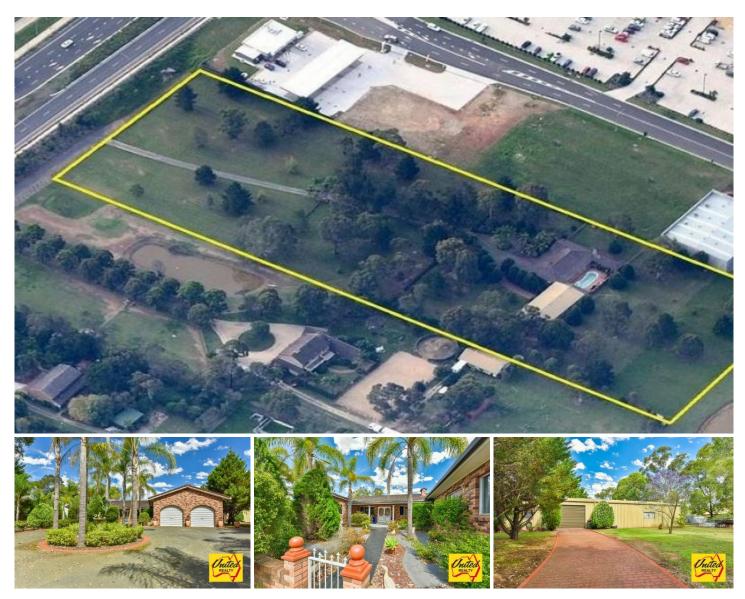

596 Camden Valley Way Gregory Hills NSW

3 📭 2 🖺 2 🖨

Land Size: 5.22 Acres

View: https://www.acreagesales.com.au/2538250

**Charlie Cini** 0404018222

## **Outstanding Investment!**

This outstanding home is situated on approx. 5.22 acres (approx. 2.11 Ha) zoned IN1 General Industrial in a great location within walking distance to masters and a prime position within newly developed thriving commercial hub. Featuring 3 large bedrooms all with mirrored built-ins, huge "his and hers" walk-in robe and an en-suite to main. Presenting large formal lounge with fire place, huge sunken rumpus/billiard room complete with a wet-bar and walk in store room. Boasting a large timber kitchen with 2 spacious dining areas and tiled flooring, spacious internal laundry and powder room with shower. The features continue outside, including a large pool area complete with a built-in BBQ and large pool house/gym featuring sauna and shower and separate second toilet and shower room. This property also includes a fully self-contained granny flat (subject to council approval) adjoining the large 12x24x4m concrete slab machinery shed complete with mezzanine and large storage room. This property has a lot to offer and with its great location it will not last long.