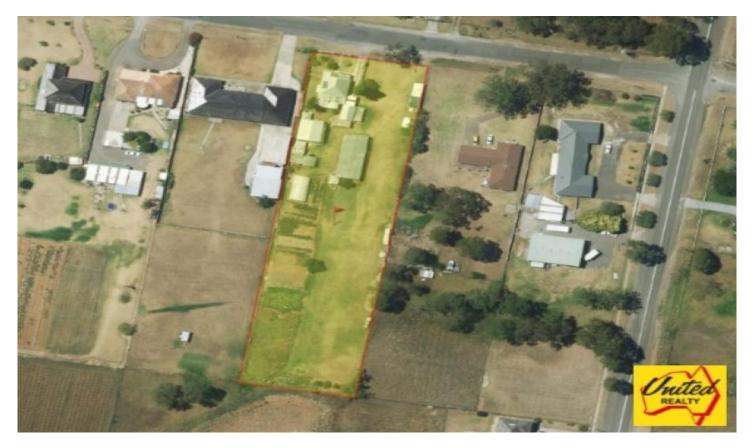

164 Fourteenth Avenue Austral NSW

**Price** : \$ 2,000,000 **Land Size** : 1.5 Acres

View: https://www.acreagesales.com.au/2529258

Edwin Borg 0418236274

## R3 Land in South-West Growth Area!

Unique opportunity to get your foot in the door to this rapidly growing area. Approx. 1.5 acres (approx. 0.607 Ha) zoned R3 Medium Density block in a convenient location, a short walk to local shops and schools. Great rental potential from the existing dwelling. Invest in your future today!