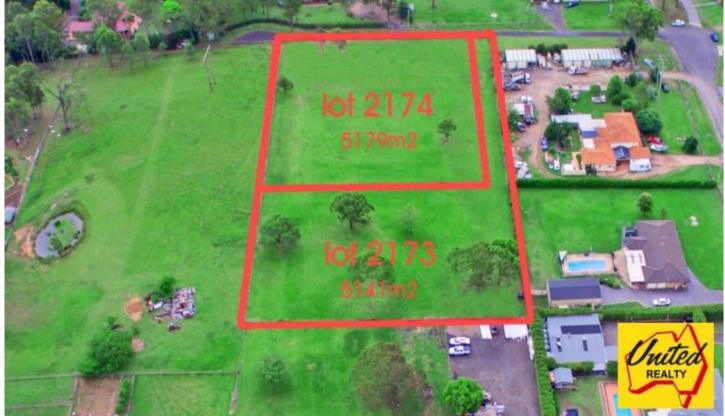

## 2 Superb Vacant Blocks

A truly fantastic opportunity to purchase 2 extremely rare, vacant, high, flood free approx. 1.25 acre blocks. Located in a quiet cul-de-sac, this is the first time being offered and one of the last vacant parcels in the R5 village precinct. Within close proximity to Catherine Field Shops, park and community hall, these blocks are an opportunity not to be missed! Mostly level and clear, one block is approx. 5179 sq.m and the other is approx. 5141 sq.m. You have the option to purchase both together or each separately. Do not hesitate to contact Anthony Ortado or Edwin Borg on 4774 8222 or 4657 2166.