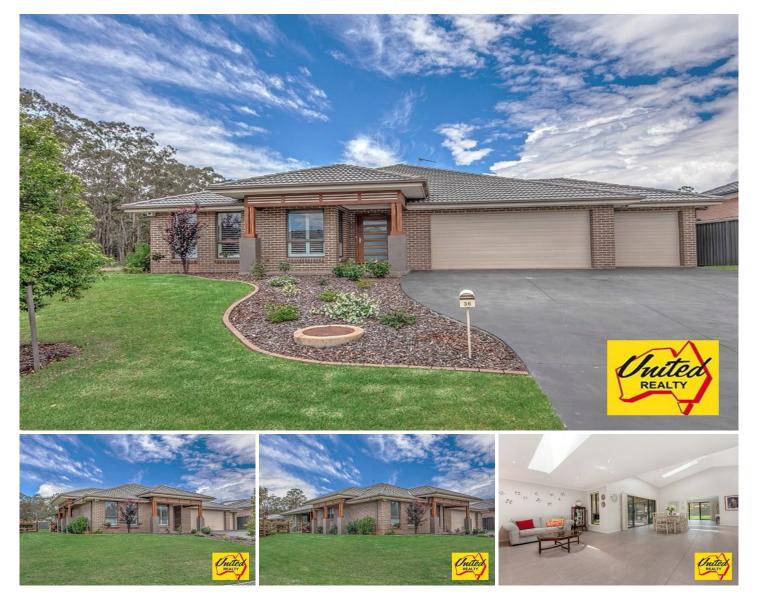

36 Eliza Street Cobbitty NSW

4 🛤 2 🚰 3 🛱

 Price
 : \$ 940,000

 Land Size
 : 865 sqm

 View
 : https://www.acreagesales.com.au/2507601

Edwin Borg 0418236274

When Only the Best Will Do

Presenting this impressive near new, single level residence set on approx. 865 sq.m block in the sought after Kirkham Rise Estate. Spacious open-plan design and formal and casual living areas including rumpus room. Featuring cathedral style ceilings, ducted air conditioning, NBN and walk-in linen. 4 bedrooms, en-suite and walk- in robe to master and built-in robes to all other bedrooms. Stunning gas kitchen with stone benchtops and walk-in pantry. Internal access to 3 car garage or may suit 2 car garage plus home office/gym room. Enjoy the surrounding rural outlook from the large alfresco dining area whilst the kids cool off in the saltwater in-ground swimming pool. Avoid all the building headaches, just move in, relax and enjoy!