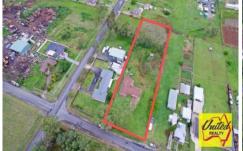

158 Fourteenth Avenue Austral NSW

4 🕮 2 🔁 2 🖨

Land Size: 1.5 Acres

View: https://www.acreagesales.com.au/2481755

Edwin Borg 0418236274

## R3 Land in South-West Growth Area!

Unique opportunity to get your foot in the door to this rapidly growing area. Approx. 1.5 acre (approx. 0.607 Ha) zoned R3 Medium Density block in a convenient location, a short walk to local shops and schools. Great rental potential from the spacious, single level, 4 bedroom home with an en-suite to the main and double garage. Invest in your future today!