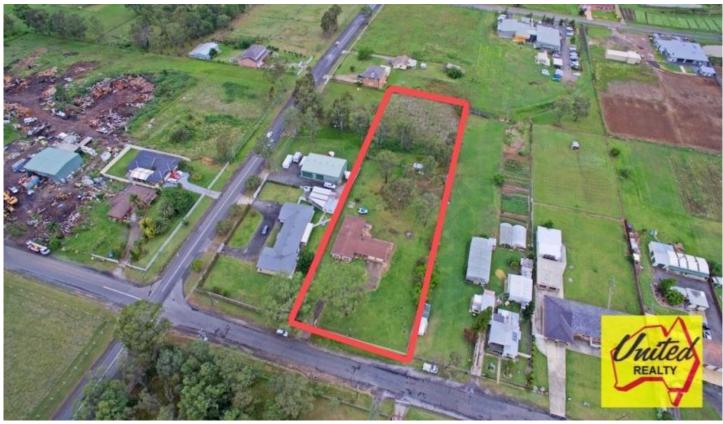

158 Fourteenth Avenue Austral NSW

4 🕮 2 🔁 2 🖨

Land Size: 1.5 Acres

View: https://www.acreagesales.com.au/2481755

Edwin Borg 0418236274

## R3 Land in South-West Growth Area!

Unique opportunity to get your foot in the door to this rapidly growing area. Approx. 1.5 acre (approx. 0.607 Ha) zoned R3 Medium Density block in a convenient location, a short walk to local shops and schools. Great rental potential from the spacious, single level, 4 bedroom home with an en-suite to the main and double garage. Invest in your future today!