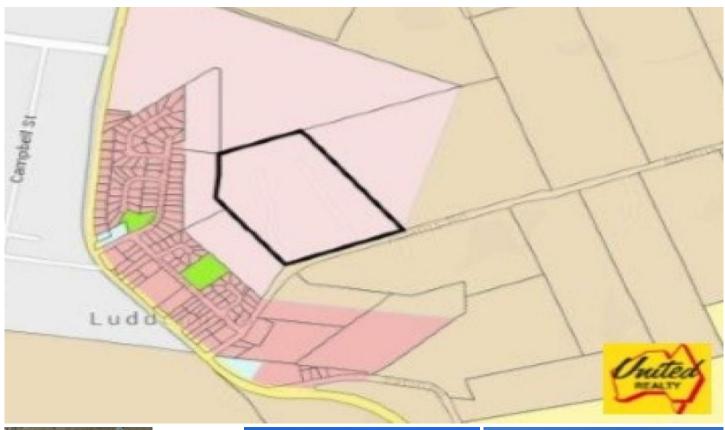

## The Golden Opportunity Has Arrived!

The opportunity is now, to secure approx. 30 acres (approx. 12.14 Ha) of prime elevated land with two homes and granny flat neighboring the residential estate of Luddenham Village. Currently zoned R5 Large Lot Residential with possible allowance for higher density into the future or perhaps lodging a rezoning application (subject to approval).

Centrally positioned in one of the biggest infrastructure spends in Australian history in the South-West Growth precinct with major micro and macro spending projects earmarked for the area such as Badgerys Creek International Airport, Sydney Science Park, Wonderland Theme Park, The Northern Road upgrade, new M12 Motorway, The South West Rail Link Extension and more.