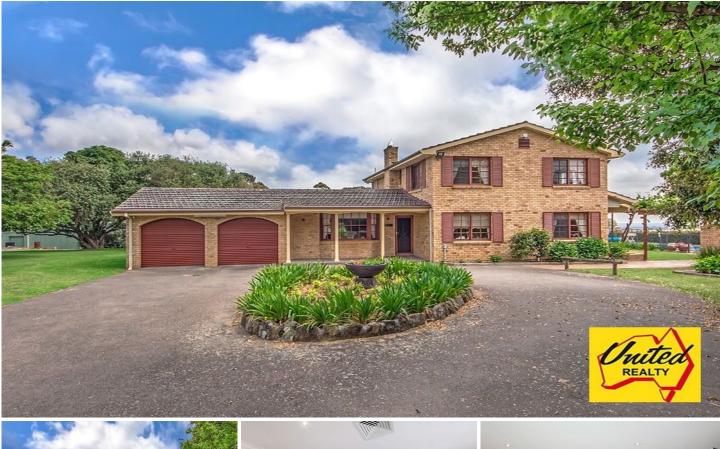

105 Aberfoyle Road Wedderburn NSW

5 🛤 3 🏪 6 🚘

Price: \$ 1,230,000Land Size: 2.47 AcresView: https://www.acreagesales.com.au/2471902

Edwin Borg 0418236274

## A Rural Masterpiece!!!

From the impressive circular driveway to the hedge lined boundaries this manicured, level approx. 2.47 acre (approx. 1.143 ha) property is guaranteed to impress. Imposing double storey residence boasting 4 bedrooms, double garage, study, formal living room with fireplace, stunning kitchen and open-plan casual living areas all with breathtaking rural and mountain views. An absolute entertainer's paradise with a huge detached rumpus room with its own bathroom and adjoining covered outdoor entertaining area that all overlooks the sparkling in-ground swimming pool. Also offers a huge machinery shed that incorporates a self-contained granny flat (subject to council approval). Something here for the whole family to enjoy!