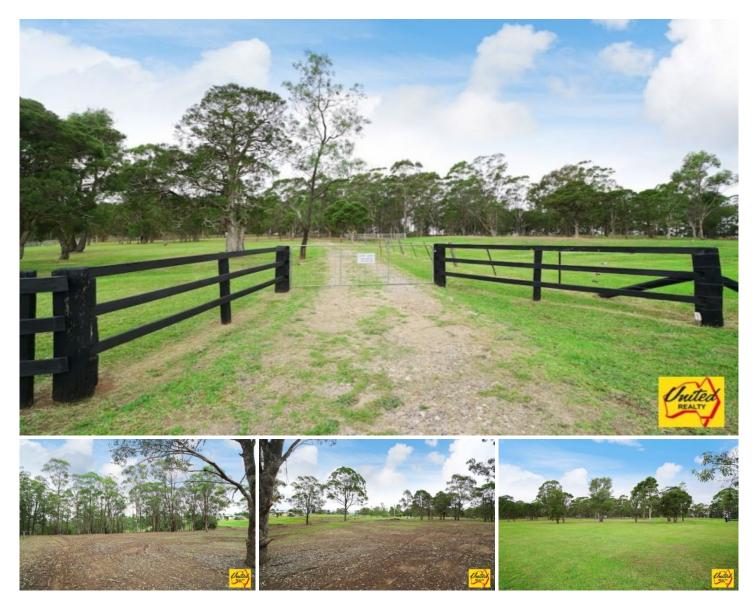

## Almost 6 Vacant Acres

Rare and outstanding gently sloping approx. 5.9 acres (approx. 2.401 Ha) block in a most sought-after location atop the Razorback Mountain Range. Prime corner position with approx. 100 metre frontage and own dam. Surrounded by prestige homesteads, this block offers a generous size building envelope, ideal for any discerning buyer wanting to build their dream home. Appealing rural lifestyle at its' best. This soon to be registered two lot subdivision with its' own title has easy access to phone and power. Unique north-facing block.