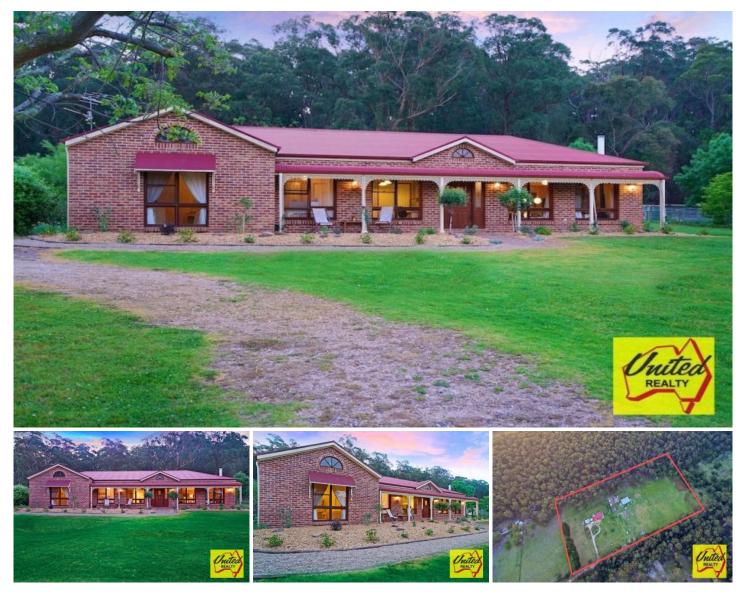

128 Bonds Road Thirlmere NSW

5 🛤 2 🚔 2 🔗

 Price
 : \$ 1,010,000

 Land Size
 : 10 Acres

 View
 : https://www.acreagesales.com.au/2444080

Edwin Borg 0418236274

## 10 Acre Horse Paradise with 5 Bedroom House!

This is an excellent opportunity to purchase this private oasis boasting a spacious 5 bedroom home with quality, recently renovated kitchen, bathroom and en-suite. Also featuring ample living areas, combustion fire place, high ornate ceilings and air-conditioning. Outside features and under-cover entertaining area, double garage, carport, ample water supply plus bore water. Multiple paddocks with stables plus an approx. 18 x 12m shed with multiple internal stables. Mostly cleared, level and useable land in a private yet convenient location, just 10 minutes to Picton and 2 minutes to town. Vendors are instructing us to SELL, SELL! Don't miss this amazing opportunity!