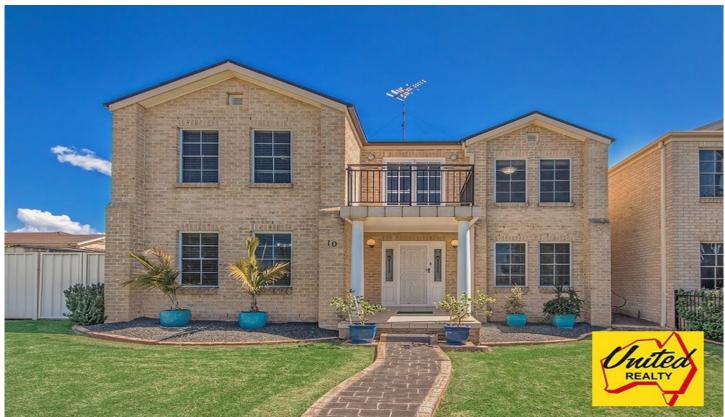

## More Than Meets the Eye!!!

Commanding double storey residence with plenty of room to move. Features formal living room, formal dining, casual meals area, separate rumpus room plus a large upstairs living area as well. 4 spacious bedrooms, study, walk-in robe and en-suite to master plus built-ins to other bedrooms. Modern kitchen with Smeg appliances that overlooks the covered outdoor entertaining area and low maintenance backyard. Also boasts double garage, extra off street parking and 3rd toilet. All set on a level, manicured approx. 433.2 Sq.m block of land within walking distance to popular local schools.