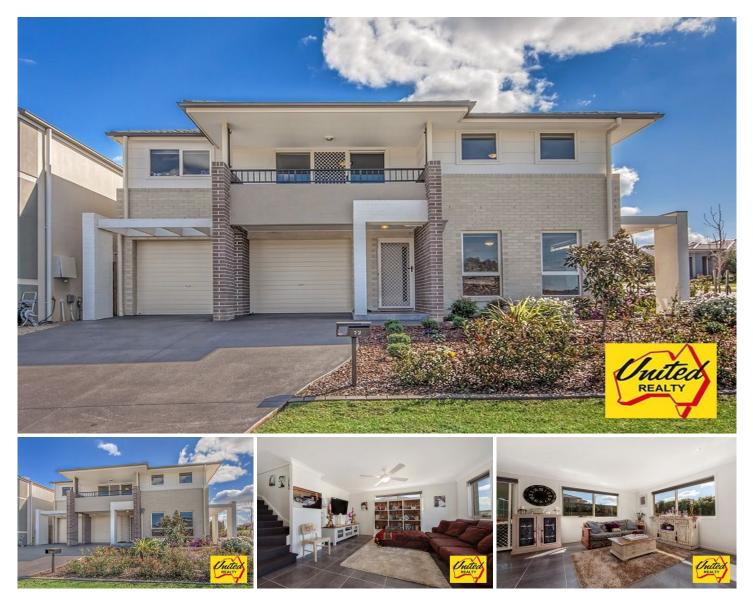

## 72 Greenfield Crescent Elderslie NSW

4 🎮 2 🏪 2 🛱

 Price
 : \$ 686,000

 Land Size
 : 423.2 sqm

 View
 : https://www.acreagesales.com.au/2384854

Edwin Borg 0418236274

## Great Family Home!

Presenting an impressive approx. 18 month old double storey home boasting 4 bedrooms, ensuite, built-in robes and 3 split system air conditioners throughout. Formal living room, open-plan casual tiled living and dining areas downstairs plus upstairs living room with great views from the balcony. Quality kitchen with stone bench-tops and dishwasher that looks out upon the alfresco dining area.

Lovely backyard with established gardens and double gate rear access for cars and trailers. Also equipped with NBN and within close proximity to Camden and Narellan shopping centres and schools. Land size approx. 423.2 sq.m. Don't miss this one!