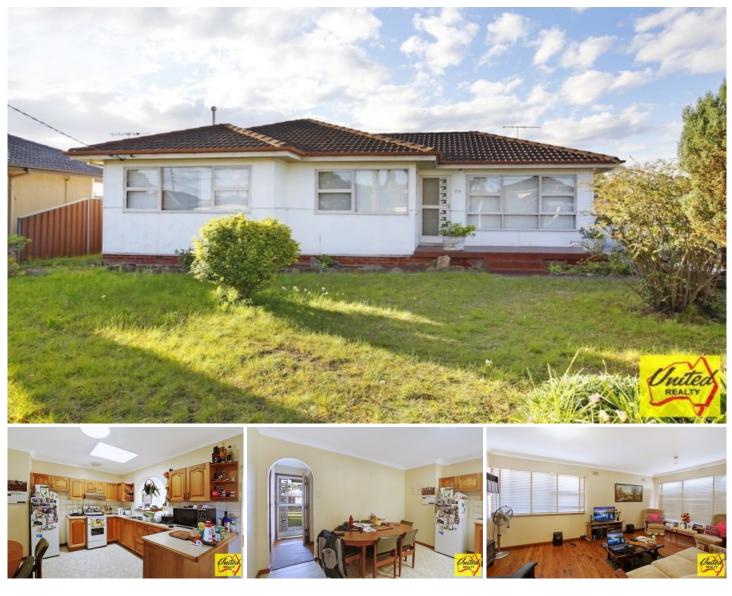

29 Wildman Avenue Liverpool NSW

4 🎮 2 🏪 2 🚘

 Price
 : \$ 650,000

 Land Size
 : 555 sqm

 View
 : https://www.acreagesales.com.au/2372832

Edwin Borg 0418236274

## Sought After & Spacious

Presenting an impressive and well-kept family home located in the popular Orange Grove Estate, featuring 4 bedrooms, 2 bathrooms and a double garage with side access. Boasting a fully equipped kitchen with meals area, separate lounge, and sunroom. All on a level approx. 555 Sq.m block in a great, quiet and in-demand location.