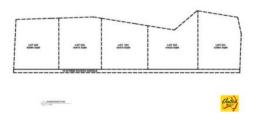

## 55 Acres with Subdivision Potential

This beautiful approx. 55 acres (approx. 22.29 Ha) has amazing subdivision potential, the current zoning on this large block of land allows for minimum lot size of approx. 4 hectares (approx. 10 acres) subject to council approval. This block has a road frontage of approx. 263.5 metres, located just 20 minutes from Camden and Silverdale this property is a great investment, be quick to ensure you do not miss out!