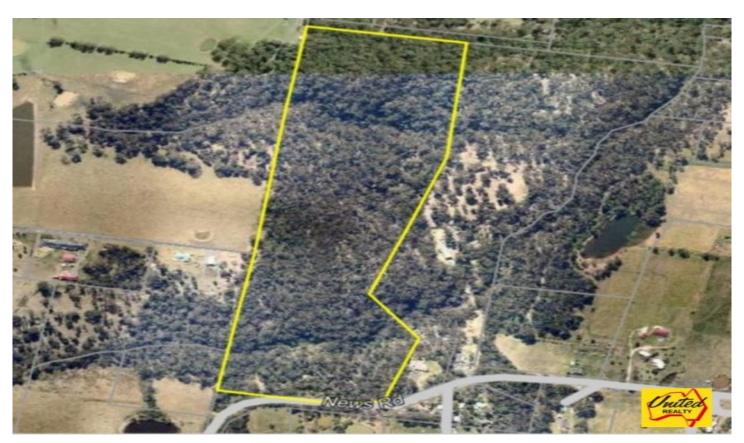

125 News Road Werombi NSW

**Price** : \$ 780,000 **Land Size** : 55.07 Acres

View: https://www.acreagesales.com.au/2360793

**Charlie Cini** 0404018222

## 55 Acres with Subdivision Potential

This beautiful approx. 55 acres (approx. 22.29 Ha) has amazing subdivision potential, the current zoning on this large block of land allows for minimum lot size of approx. 4 hectares (approx. 10 acres) subject to council approval. This block has a road frontage of approx. 263.5 metres, located just 20 minutes from Camden and Silverdale this property is a great investment, be quick to ensure you do not miss out!