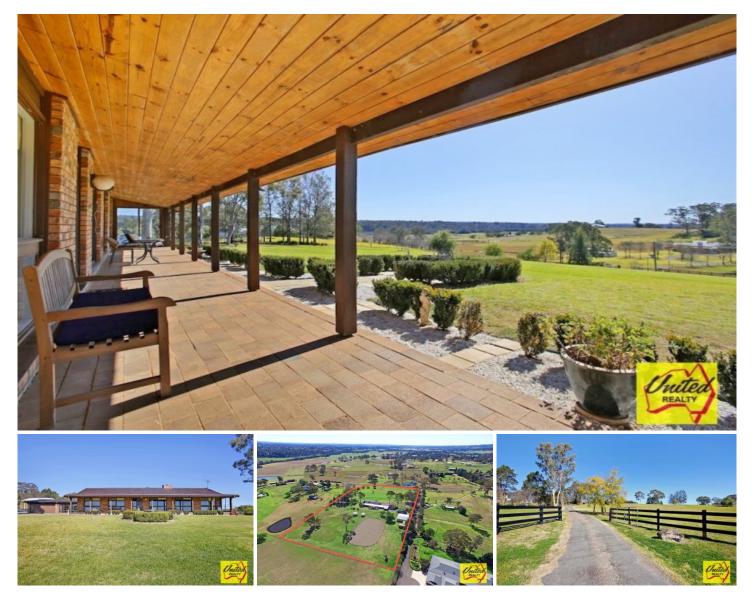

35 Silverwood Road Brownlow Hill NSW

4 🛤 2 🏪 4 🚘

Price: \$ 1,575,000Land Size: 6 AcresView: https://www.acreagesales.com.au/2347978

Edwin Borg 0418236274

Picturesque Six Acre Property!!!

Rare opportunity to secure this breathtaking property that offers stunning district views from

its elevated position. Set on six beautifully maintained and well fenced acres

the single level four bedroom home with en-suite bathroom, covered entertaining area

and double garage is perfectly positioned to take in the incredible surrounds on approx. 6 acres (approx. 2.43 Ha). The property also has a large detached colour bond machinery shed, horse arena and is connected to town water and is located only 5 minutes' drive from the Historic township of Camden. Don't hesitate, because once it's gone, it's gone for a very long time.