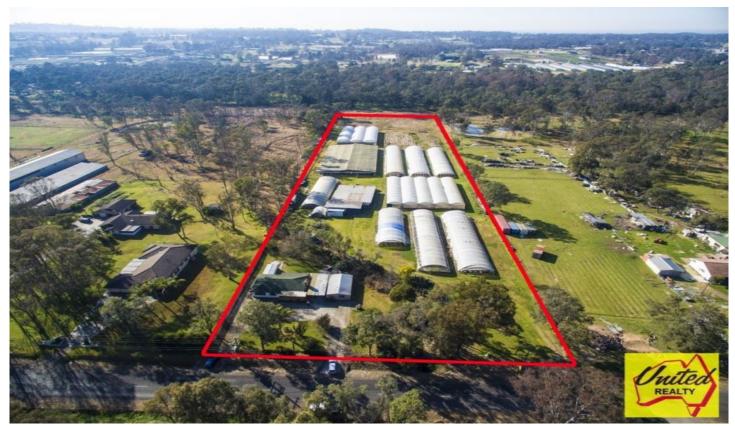

Outstanding opportunity to secure approx. 5 acres (approx. 2.02 Ha) in 'the next big thing' suburb of Rossmore, within the South-West Growth Centre, earmarked for future development.

The property consists of a 3 bedroom, 1 bathroom home with a timber kitchen adjoining an open plan meals/family room with combustion fire place. Off the house is a 4 car carport attached to a garage which has been converted into a large 4th bedroom and games room/man cave.

An added bonus to this property is that it comes with a turnkey produce farm which is currently growing an assorted variety of fruits like genoa figs and dragon fruit. Ideal investment potential to lease market garden and house or perhaps hardstand for trucks and equipment.

Farm Inclusions:

- John Deer tractor with the following attachments: rotary hoe, small and large plow, bucket, slasher and removable 2 tonne forklift
- Sheds including a large farm shed with 3 phase power which is separately metered from the house, cool room, sorting bench, toilet and shower facility, 20ft container, 7 single igloo sheds. 1, 5 multi-expand, 1, 3 multi-expand, 4 timber constructed greenhouses all with computerized watering system which can fertilize.