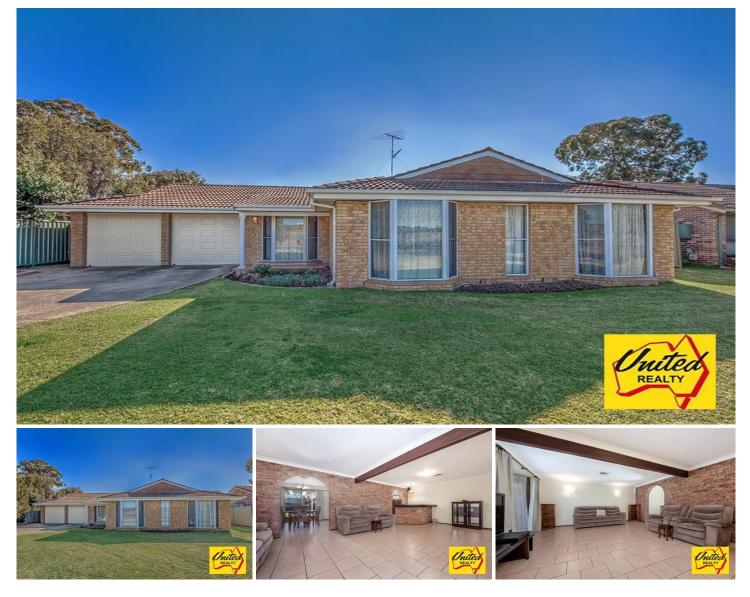

30 Wire Lane Camden South NSW

5 🛤 2 🚔 2 🔗

 Price
 : \$ 683,500

 Land Size
 : 902.5 sqm

 View
 : https://www.acreagesales.com.au/2334693

Edwin Borg 0418236274

Presenting this spacious, single level family home in a popular location. Boasting five genuine bedrooms with built-in robes, en-suite to master, formal living areas, plus family room. Impressive modern kitchen with stone bench tops and ducted air-conditioning throughout. Double garage, covered outdoor entertaining area and a fantastic large and level backyard for the kids. Contact Melinda Bargallie on 47748222 for further enquiries or to book an inspection!