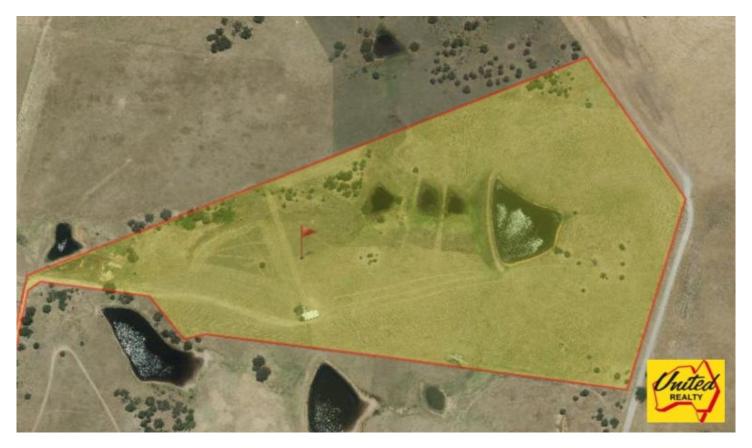

## Superb Vacant Land in Greendale!

Do not miss this brilliant opportunity to purchase a vacant block of land in the sought after suburb of Greendale. The property is approx. 28 acres (approx. 11.48 Ha) and is fully fenced with fantastic rural views. Build your dream home today (subject to council approval)! Close proximity to schools and shops, and just a stone's throw away from the future International Airport at Badgerys Creek and the South-West Growth Precinct. This parcel of land will not last long, be quick to book an inspection! Call Nathan Fleming on 4774 8222 today.