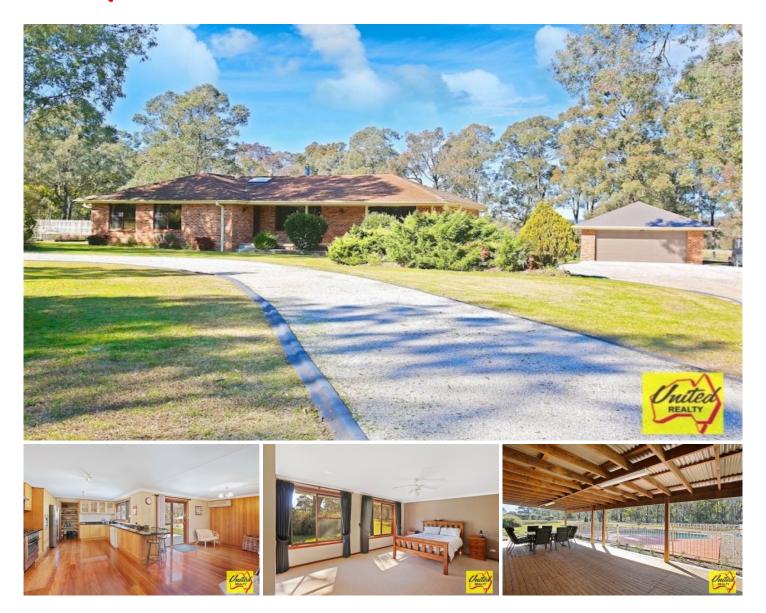

## **30 Tickle Drive Thirlmere NSW**

5 🛤 2 🏪 2 🚘

 Price
 : \$ 2,000,000

 Land Size
 : 7.87 Acres

 View
 : https://www.acreagesales.com.au/2323042

Charlie Cini 0404018222

Developers Take Note!

This superb approx. 7.87 acre (3.188 Ha) property has just been rezoned R5 Large Lot Residential. This lovely brick family home has recently been renovated to the highest of standards. Consisting of 5 large bedrooms, en-suite and walk-in wardrobe to master bedroom, built-in wardrobes to 2 other bedrooms and ceiling fans to all bedrooms. The huge open-plan timber kitchen/dining features stainless steel gas appliances, granite bench tops, and an extra-large walk-in pantry. With lovely timber flooring throughout, the home is kept warm with a top of the range combustion heater and split system air-conditioning. The double garage has just been built and has powered roller doors. The property itself has been well maintained, is flat and cleared, and is positioned in a lovely quiet rural setting at the end of a cul-de-sac. Outside features a huge entertaining area with pergola overlooking an in ground salt water swimming pool, shed and chicken coup. Not to be missed!