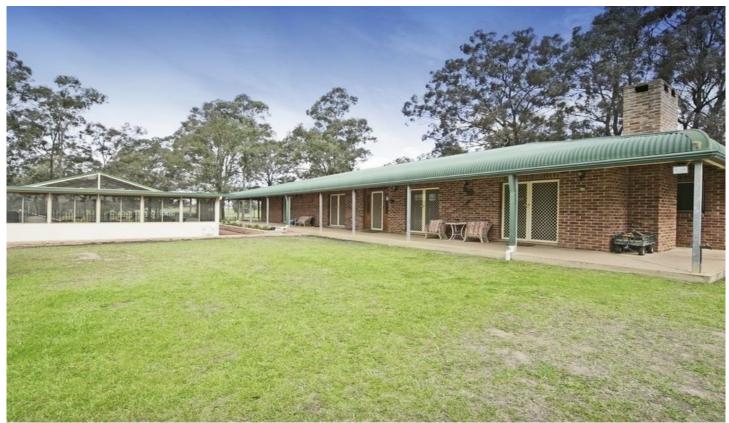

98 Weelsby Park Drive CAWDOR

4 🔼 3 🖺 4 🗬

**Price**: \$1,750,000

View: https://www.acreagesales.com.au/2314514

Edwin Borg 0418236274

Located 5 minutes from Camden and about a 1 hours drive to Sydney CBD is this country style 4 bedroom brick home with built-in robes to all, en-suite and walk-in robe to main. Recycled Oregan kitchen with granite bench tops, formal lounge and dining, family room with open fire place and wet bar. High ceilings and bull nose wrap around verandas. The entertaining area is overlooking the in-ground heated salt water pool. Machinery shed approx. 8m x 6m plus workshop approx. 6m x 8m with shower and toilet. The land is fenced into 5 separate paddocks with stables, cattle crush, 3 dams and 2 dog runs. All located on approximately 40.25(approx. 16.29Ha) mostly cleared acres.