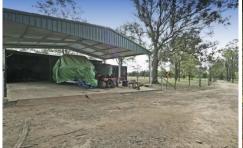

98 Weelsby Park Drive CAWDOR

4 🔼 3 🖺 4 🗬

**Price**: \$1,750,000

View: https://www.acreagesales.com.au/2314514

Edwin Borg 0418236274

Located 5 minutes from Camden and about a 1 hours drive to Sydney CBD is this country style 4 bedroom brick home with built-in robes to all, en-suite and walk-in robe to main. Recycled Oregan kitchen with granite bench tops, formal lounge and dining, family room with open fire place and wet bar. High ceilings and bull nose wrap around verandas. The entertaining area is overlooking the in-ground heated salt water pool. Machinery shed approx. 8m x 6m plus workshop approx. 6m x 8m with shower and toilet. The land is fenced into 5 separate paddocks with stables, cattle crush, 3 dams and 2 dog runs. All located on approximately 40.25(approx. 16.29Ha) mostly cleared acres.