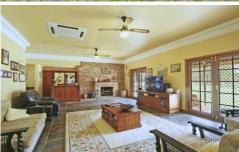

98 Weelsby Park Drive CAWDOR

4 🔼 3 🖺 4 🗬

**Price**: \$1,750,000

View: https://www.acreagesales.com.au/2314514

Edwin Borg 0418236274

Located 5 minutes from Camden and about a 1 hours drive to Sydney CBD is this country style 4 bedroom brick home with built-in robes to all, en-suite and walk-in robe to main. Recycled Oregan kitchen with granite bench tops, formal lounge and dining, family room with open fire place and wet bar. High ceilings and bull nose wrap around verandas. The entertaining area is overlooking the in-ground heated salt water pool. Machinery shed approx. 8m x 6m plus workshop approx. 6m x 8m with shower and toilet. The land is fenced into 5 separate paddocks with stables, cattle crush, 3 dams and 2 dog runs. All located on approximately 40.25(approx. 16.29Ha) mostly cleared acres.