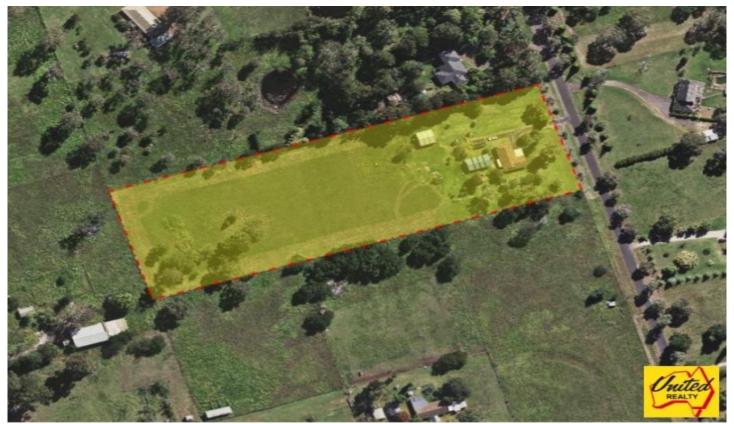

## DEVELOPERS DREAM! 5 Acres Zoned R2 Low Density Residential!!

This is a prime residential development opportunity situated on mostly clear and level approx. 5 acre (2.027 Ha) block. Situated on the outskirts of Sydney's South-West Growth Corridor lies this truly unique development opportunity in Thirlmere that has recently been re-zoned R2 Low Density Residential. Call and speak to Gary Tomlins today on 4774 8222 for more information.