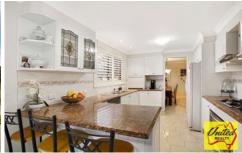

- Property boasts:
- 4 good-sized bedrooms with en-suite to main.
- Large rumpus room downstairs.
- Good-sized kitchen, living and dining.
- In-ground swimming pool and large garden shed.
- Large side access suitable for trailers, caravan or to park the boat or small truck.
- Beautifully presented kitchen which features a 900mm gas stove/cook top, and 40mm stone bench top.
- White timber plantation shutters throughout the home.