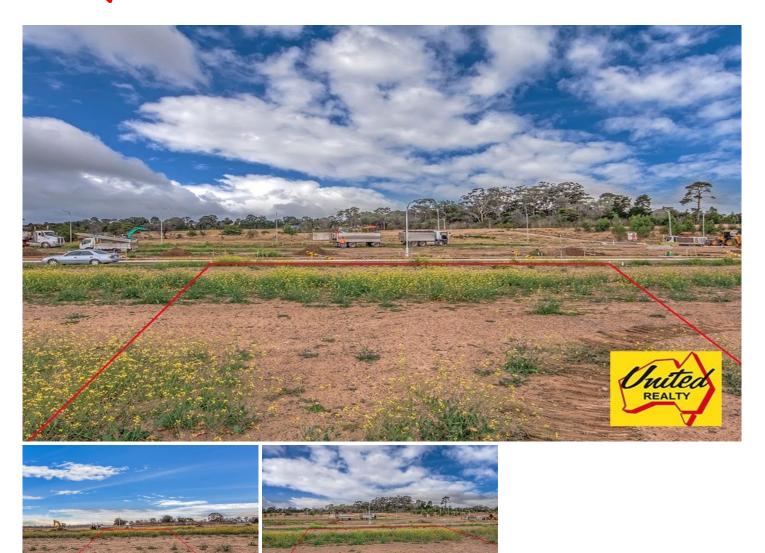

Spring Farm

Price: \$ 375,000Land Size: 390 sqmView: https://www.acreagesales.com.au/2290065

Edwin Borg 0418236274

Don't miss the opportunity to purchase this level 390sq.m registered block of land. Frontage 13m, rear 13m, left side 25m and right side 30m. The block is situated within walking distance to schools and shops which are currently being built. Be quick as this block won't last!