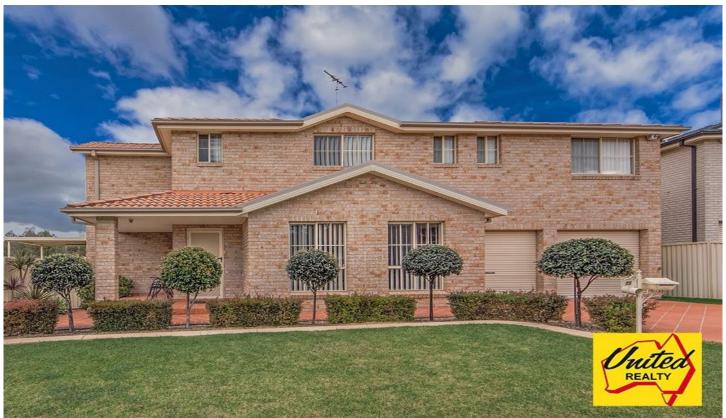

25 St Helens Close West Hoxton NSW

4 🕮 2 🔁 2 🖨

**Price** : \$ 775,000 **Land Size** : 482.7 sqm

View: https://www.acreagesales.com.au/2280329

Edwin Borg 0418236274

## Sought After Location!!!

Presenting an immaculate double storey home boasting four bedrooms with built-in robes plus ensuite to master bedroom. Large open plan living, modern gas kitchen with awesome cupboard space, 3rd toilet and three split-system air conditioning. Internal access to large double garage with built-in storage cupboards. Great covered outdoor entertaining area with natural gas barbeque point and good yard for the kids and the dog. Minutes from Carnes Hill Shopping Centre, schools and easy access to M7.