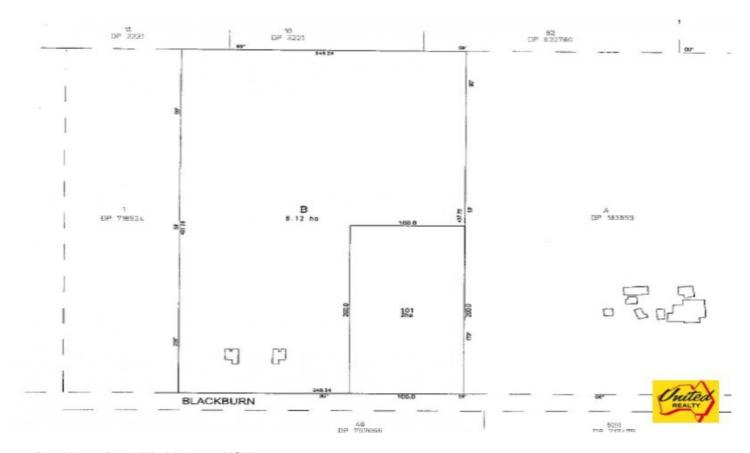

## 22 Blackburn Road Wedderburn NSW

**Price** : \$ 710,000 **Land Size** : 2 ha

View: https://www.acreagesales.com.au/2268464

Tanya Novek 0423426454

5 Acres of Vacant Land, Level and Cleared, Road Frontage, Power on Block

This property presents an opportunity to purchase approx. 4.94 acres (approx. 2 Ha) of acreage in a quiet position of Wedderburn. On the high side; this beautiful cleared level block is ready for you to build your dream home (subject to council approval) and enjoy living a peaceful, semi-rural lifestyle whilst being close to all facilities. Only a 10 minute drive to Campbelltown Station, Macarthur Square Shopping Centre, Campbelltown Hospital and the M5 Motorway and within close proximity to future growth areas of South-Western Sydney, you can't go wrong with this great parcel of land.