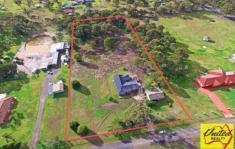

25 Overett Avenue Kemps Creek NSW

4 📮 2 🚍 2 🚍

**Price** : \$ 1,700,000 **Land Size** : 3 Acres

View: https://www.acreagesales.com.au/2258213

Edwin Borg 0418236274

Presenting a beautiful approximately 3 acre (approx. 1.214 Ha) block currently Zoned RU4 Primary Production Small Lots, within the South-West Growth Centre with excellent future potential. Improved by a spacious single level 4 bedroom Masterton Home with formal living, family room, rumpus room, en-suite plus and a double garage. Also featuring a large concreted outdoor entertaining area and third toilet. The property still has the original cottage sitting separate to the main dwelling that may be renovated to suit a teenage retreat or studio/office situation. Prime location, sound investment, not to be missed.