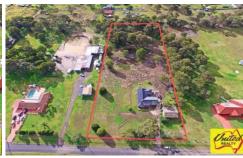

25 Overett Avenue Kemps Creek NSW

4 📮 2 🚍 2 🚍

**Price** : \$ 1,700,000 **Land Size** : 3 Acres

View: https://www.acreagesales.com.au/2258213

Edwin Borg 0418236274

Presenting a beautiful approximately 3 acre (approx. 1.214 Ha) block currently Zoned RU4 Primary Production Small Lots, within the South-West Growth Centre with excellent future potential. Improved by a spacious single level 4 bedroom Masterton Home with formal living, family room, rumpus room, en-suite plus and a double garage. Also featuring a large concreted outdoor entertaining area and third toilet. The property still has the original cottage sitting separate to the main dwelling that may be renovated to suit a teenage retreat or studio/office situation. Prime location, sound investment, not to be missed.