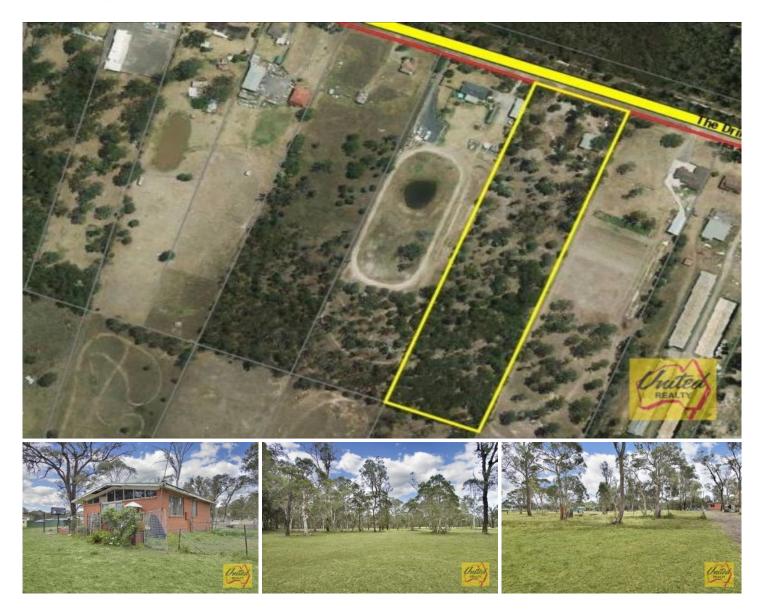

## AAA Location on Cleared Level approx. 6.50 Acres

Perfect opportunity to secure this great money maker situated in the growth area of Londonderry. Great for the smart investor or someone wanting to renovate the older style 3 bedroom brick residence; this property offers loads of potential, currently leased out with tenants that would want to say on if possible. Superb block; approx. 6.50 acres (approx. 2.60 Ha) of cleared, level acreage. Close to main roads, future infrastructure, schools, and local facilities. Proximity to Windsor, Richmond and development in Marsden Park.