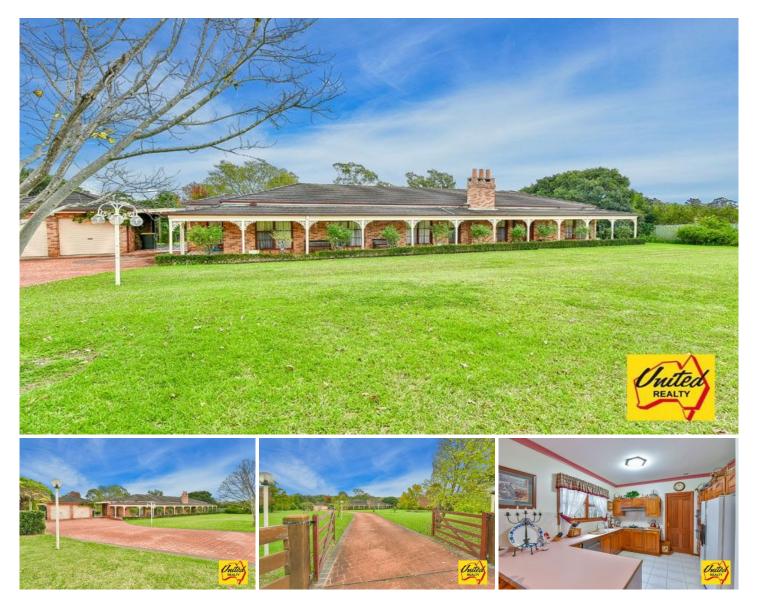

Silverdale

4 🛤 2 🏪 2 🚘

Price: \$ 1,022,000Land Size: 1.45 AcresView: https://www.acreagesales.com.au/2201334

Edwin Borg 0418236274

Presented on approx. 1.45 acres (approx. 5,879 sq.m) is this traditional style 4 bedroom home with many quality inclusions throughout. Starting with a wrap-around veranda, high ornate ceilings, cedar timber windows, quality timber kitchen, floating timber floorboards, wardrobes to all bedrooms, open plan living, formal lounge and dining, master room with walk-in robe and en-suite, ducted air-conditioning throughout, security cameras, undercover outdoor entertaining area, detached brick double garage plus single carport. The property has been very well looked after and has a very peaceful feel the second you arrive. For more information, please don't hesitate to contact Taylor Gaudry or Edwin Borg on 4774 8222.