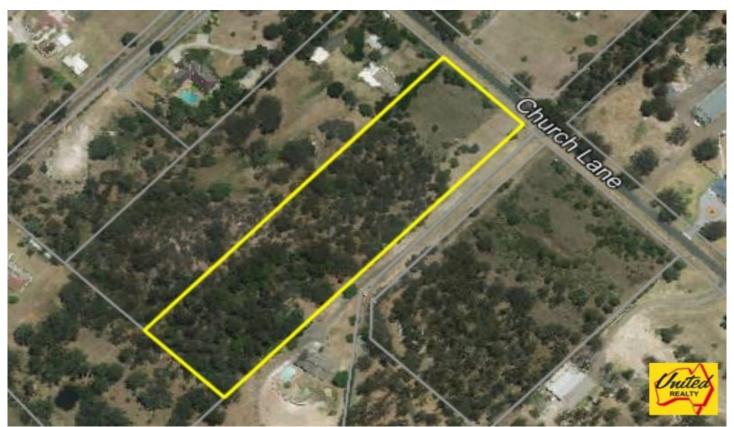

52-58 Church Lane Cranebrook NSW

**Price** : \$ 950,000 **Land Size** : 4.99 Acres

View: https://www.acreagesales.com.au/2170889

Edwin Borg 0418236274

- Approx. 5 good acres (approx. 2.023 Ha)
- Town water
- Close to all amenities some including the International Regatta Centre and the White Water Rafting Centre
  If you are ready to build your dream home this is your chance, vacant land is getting harder to find so don't miss out on
  this perfect opportunity!