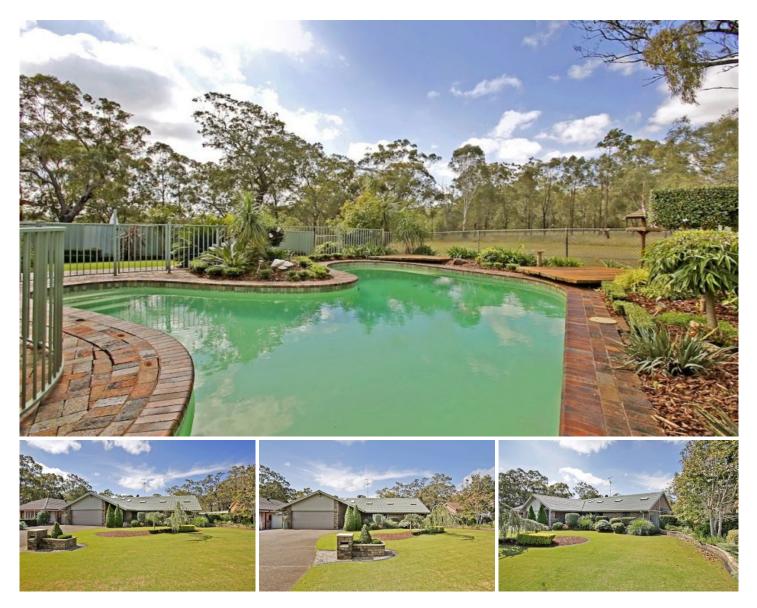

## Elizabeth Macarthur Estate

Presenting a beautiful 4 bedroom home in a quiet cul-de-sac location which backs onto Belgenny Farm and is just a short walk to Camden bike track. The home features built-ins and en-suite to the main bedroom, kids retreat/loft, large modern kitchen with granite bench tops, sunken open family room off the kitchen, sunken lounge room with fire place and high ceilings. More luxury inclusions include ducted air-conditioning, ducted vacuum and alarm system. Outside features an enclosed sun/entertaining room, large pergola, beautifully manicured gardens and in-ground salt water pool.