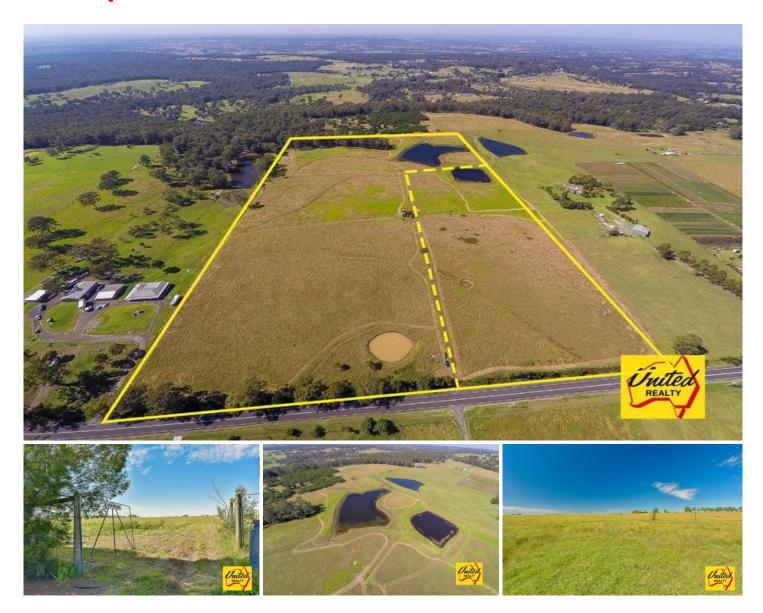

## Werombi

Price: \$ 1,775,000Land Size: 33 AcresView: https://www.acreagesales.com.au/2130644

Edwin Borg 0418236274

If you are looking for a place to build your dream home and experience the rural dream, then look no further! Situated on the high side of Silverdale Road outside the catchment area, this breathtaking block of land has so much to offer; itâEUR(TM)s a steal for the opportunity it provides. With approximately 33 acres (approx. 13.35 Ha) of verdant and fertile soil, a substantial approximately 2.5 million gallon dam, perfect deer fencing and paddocks that are perfect for grazing any animal you desire. The property used to be run as a dairy farm and has excellent feed for any grazers. This picturesque parcel of land has fantastic views and is only slightly sloping in areas, all cleared and virtually 100% useable. Whether you want to run some cattle, horses or adjist, market garden, hobby farm or all the above, this perfect piece of idyllic land can accommodate all your dreams including your dream home (all subject to council approval). With huge road frontage and depth this property offers enormous potential for the future on a major road in an ever growing and developing area. As soon as you step on the block your imagination starts working overtime; the land inducing the effect of a blank canvass to your imagination, allowing you to create your own masterpiece. With the market this hot, be quick, as I do believe this little gem wonâEUR(TM)t last long. Book an inspection today!