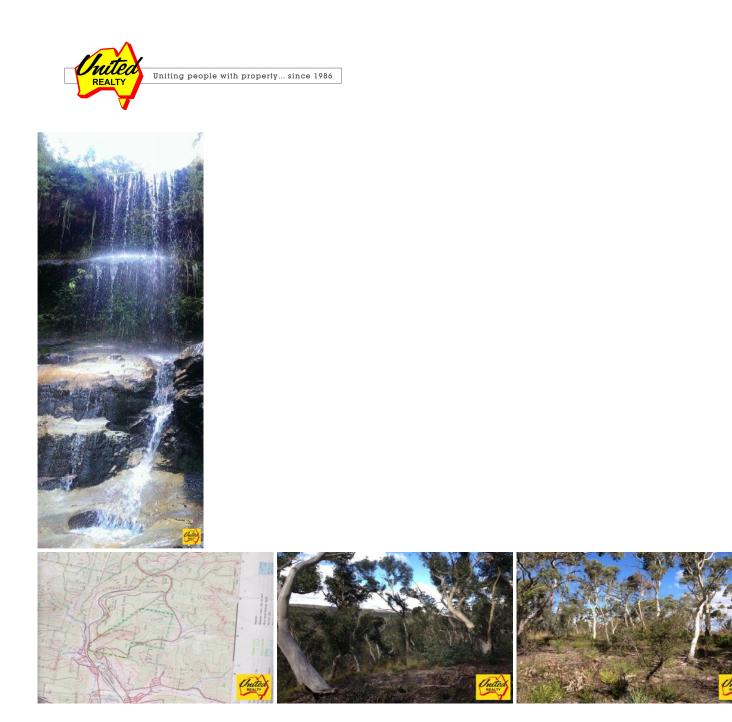

## Lots 1 & 106 Chifley Road Lithgow NSW

Price: \$ 88,888Land Size: 300 AcresView: https://www.acreagesales.com.au/2128827

Tanya Novek 0423426454

Charlie Cini 0404018222

Build your dream home, holiday home (subject to council approval) or invest in a large land holding, situated on approx. 300 acres (approx. 121.40 Ha). Surrounded by beautiful natural bushland with tremendous mountain views encompassing Scenic Hill. Offering 4 Titles there is potential to sell separately. Close to local schools, shops and transport.