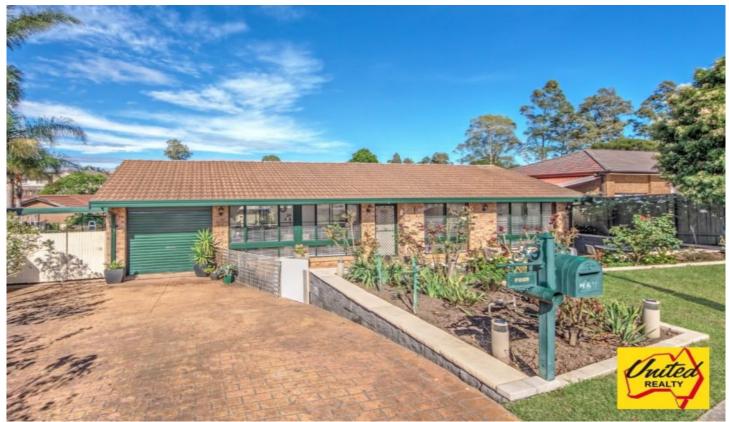

## 4 Merlot Place Edensor Park NSW

3 📭 1 🖺 1 🗬

Price : \$ 700,000 Land Size : 571 sqm

View : https://www.acreagesales.com.au/2124101

Edwin Borg 0418236274

Presenting an immaculate home set at the end of a sleepy cul-de-sac surrounded by other high quality properties. Boasting 3 bedrooms, new bathroom, gourmet kitchen with stone bench tops, dishwasher, split system air-conditioning and tiled flooring throughout. Large covered outdoor entertaining area that overlooks the inviting, fully fenced swimming pool and low maintenance backyard with a big garden shed. Also offering a single car garage plus large carport. All the hard work has already been done, just move in, sit back, relax and enjoy!