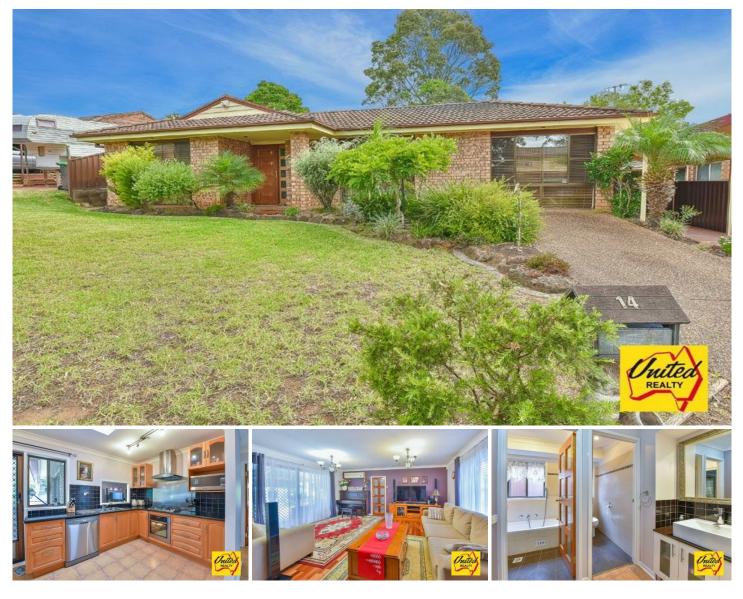

14 Anthony Drive Rosemeadow NSW

3 🎮 1 🚰 2 🛱

 Price
 : \$ 500,000

 Land Size
 : 602 sqm

 View
 : https://www.acreagesales.com.au/2113126

Charlie Cini 0404018222

AUCTION TO BE HELD AT: Camden Lakeside Country Club (50 Raby Road, Catherine Field) at 7pm on Wednesday 20th May, unless sold prior.

This well maintained and freshly painted home offers an exceptional opportunity for buyers looking to secure a property in a great location. Situated on a level approx. 602m2 block, this 3-4 bedroom home would be an ideal first home for a growing family or investment property with great rental return.

The property boasts 3-4 spacious bedrooms, with built-in robes to three, timber flooring throughout the rooms, separate toilet and bathroom complete with tiled flooring. Immaculate timber kitchen with tiled splash back and granite stone bench tops, equipped with stainless steel appliances & self-cleaning oven.

Outside there is a charming approx. 40m2 gable tiled under covered entertaining area to relax in while you watch the kids play. The large yard is private and a great area to entertain all your friends and family, the backyard also boasts a spacious garden shed for all your storage needs plus side access for a boat, caravan, trailer etc.