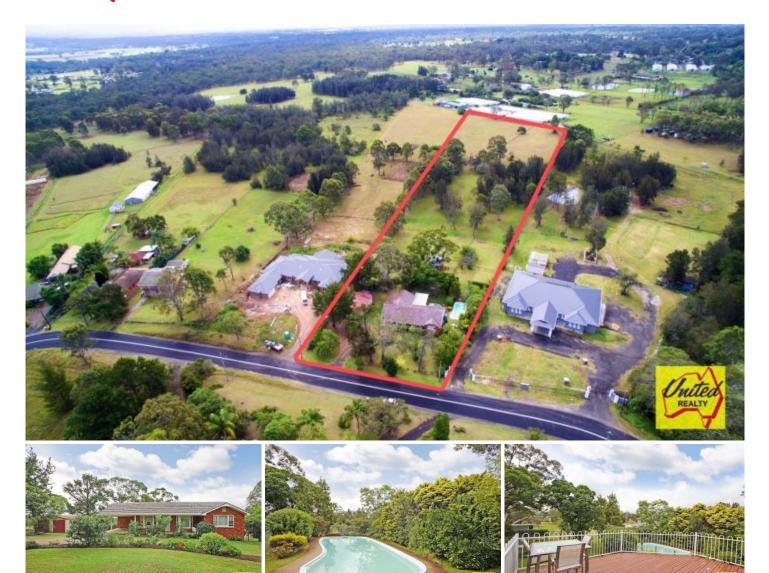

## 243 Dwyer Road Leppington NSW

3 🛤 2 🚰 4 🚘

 Price
 : \$ 1,605,000

 Land Size
 : 5.01 Acres

 View
 : https://www.acreagesales.com.au/2106752

Edwin Borg 0418236274

Situated in the highly sought after "boom suburb" of Leppington and within the fast growing South-West Growth Centre; this is your opportunity to secure a sound future investment. This approx. 5.1 acre (approx. 2.06 Ha) property features 3 bedrooms, two with built-ins, a huge family/rumpus room with combustion fire place, study, a large dining area off the kitchen, in-ground pool, horse stables, fully fenced property and a large work shop.