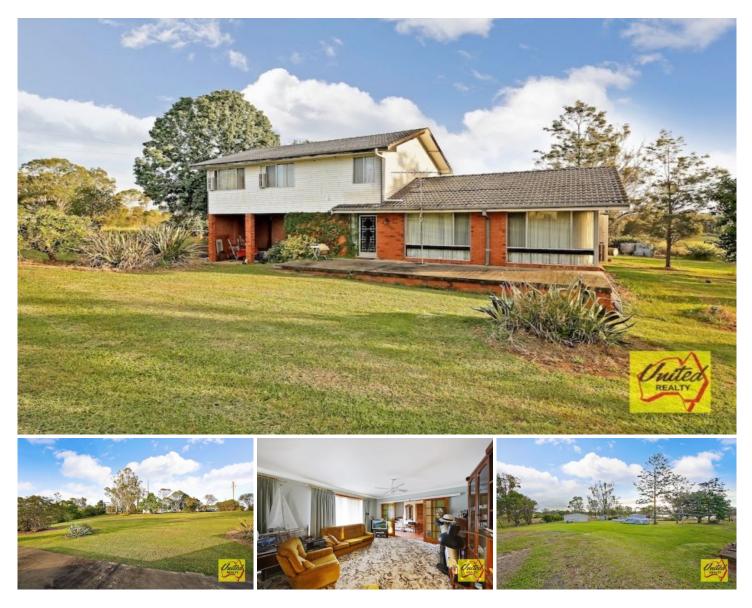

## Prime Acreage - Close to South-West Growth Area

Opportunity to purchase a beautiful elevated, cleared and gently sloping approx. 6 acres (approx. 2.4 Ha) with an older double storey brick home. Located close to the future international airport site at Badgerys Creek, South-West Growth Centre and Leppington train station which is now operational this property would be an ideal investment! Featuring:

- 4 bedrooms
- Large lounge room
- Dining room
- Single air conditioning units in each bedroom (cooling only), 4th bedroom fitted with reverse cycle unit
- Original kitchen with walk-in pantry and good cupboard space
- Large laundry with external access
- Original upstairs bathroom
- Single high clearance carport plus workshop area with adjoining bathroom, shower and toilet
- Tank water
- Detached double garage/shed
- Several older sheds
- Large dam and beautiful mountain views at the back of property
- Close to shops, schools and public transport