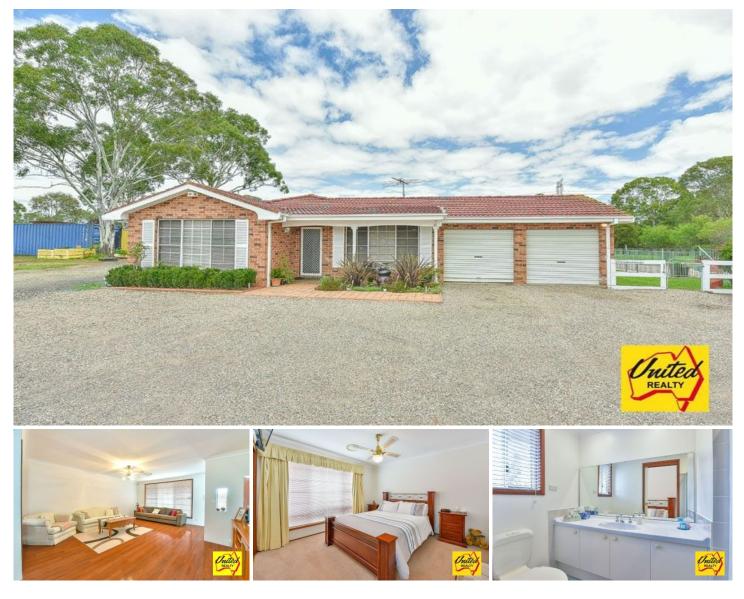

This property not only has excellent potential for the land, but also boasts a large and immaculate 5 bedroom home with en-suite to main and built ins to all. Floorboards throughout, ducted air, formal lounge and dining, additional living area/rumpus room, plus an undercover outdoor entertaining area featuring an in-ground salt water pool and fenced off yard.