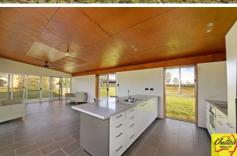

## 430 Fifteenth Avenue Austral NSW

2 🔼 1 🔭

**Price** : \$ 2,815,000 **Land Size** : 3 Acres

View: https://www.acreagesales.com.au/2078435

Edwin Borg 0418236274

Excellent and rare opportunity to purchase an almost level, mostly cleared and very high approx. 1.2 Ha block (3 acres) with near new spacious 2 bedroom cottage, excellent zoning and prominent location only 100 metres to West Hoxton shops and on a main road of Austral. Must and will be sold!!! Secure your slice of the South-West Growth Precinct!