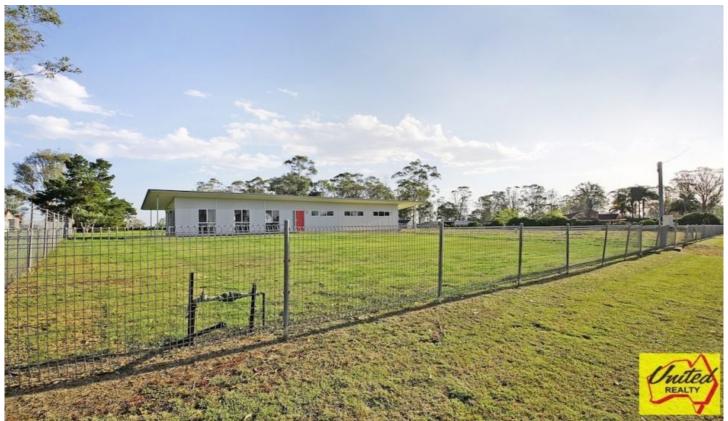

## 430 Fifteenth Avenue Austral NSW

2 🔼 1 🔭

**Price** : \$ 2,815,000 **Land Size** : 3 Acres

View: https://www.acreagesales.com.au/2078435

Edwin Borg 0418236274

Excellent and rare opportunity to purchase an almost level, mostly cleared and very high approx. 1.2 Ha block (3 acres) with near new spacious 2 bedroom cottage, excellent zoning and prominent location only 100 metres to West Hoxton shops and on a main road of Austral. Must and will be sold!!! Secure your slice of the South-West Growth Precinct!