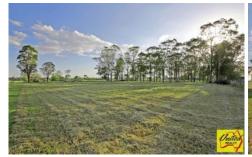

## 430 Fifteenth Avenue Austral NSW

2 🔼 1 🔭

**Price** : \$ 2,815,000 **Land Size** : 3 Acres

View: https://www.acreagesales.com.au/2078435

Edwin Borg 0418236274

Excellent and rare opportunity to purchase an almost level, mostly cleared and very high approx. 1.2 Ha block (3 acres) with near new spacious 2 bedroom cottage, excellent zoning and prominent location only 100 metres to West Hoxton shops and on a main road of Austral. Must and will be sold!!! Secure your slice of the South-West Growth Precinct!