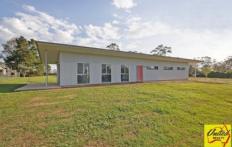

## 430 Fifteenth Avenue Austral NSW

2 🔼 1 🔭

**Price** : \$ 2,815,000 **Land Size** : 3 Acres

View: https://www.acreagesales.com.au/2078435

Edwin Borg 0418236274

Excellent and rare opportunity to purchase an almost level, mostly cleared and very high approx. 1.2 Ha block (3 acres) with near new spacious 2 bedroom cottage, excellent zoning and prominent location only 100 metres to West Hoxton shops and on a main road of Austral. Must and will be sold!!! Secure your slice of the South-West Growth Precinct!